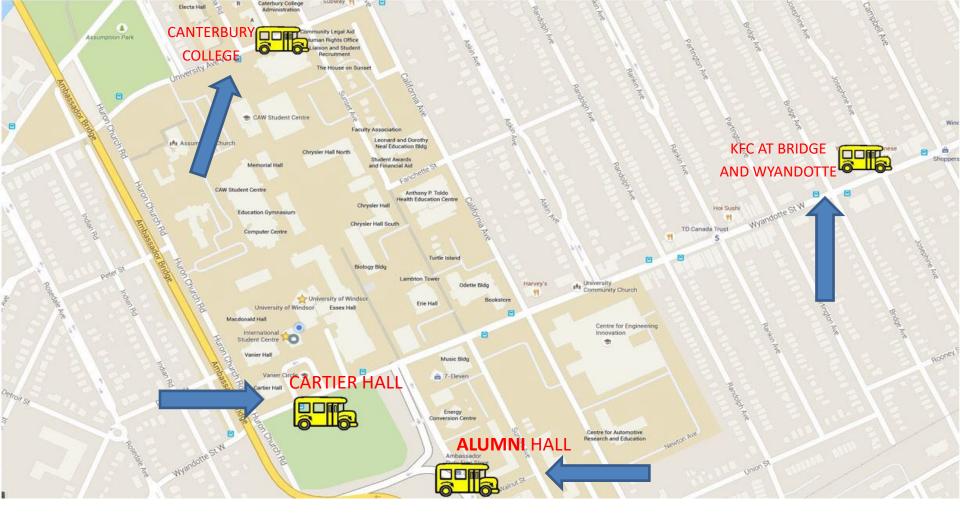

## SIGN UP FOR PC OPTIMUM AND COLLECT PC OPTIMUM POINTS TO EARN FREE GROCERIES BRING OUR COMPETITORS FLYERS, WE AD MATCH

- FREE BUS SHUTTLE EVERY TUESDAY!
- ROUND TRIP
- CONTINUOUS FREE BUS SERVICE

<mark>BUS #1</mark>: 6PM PICK UP AT

- CANTERBURY THEN PICK UP AT BRIDGE AND WYANDOTTE, THEN TRAVEL TO THE DOUGALL SUPERSTORE, THIS ROUTE IS CONTINUOUS FROM 6-9PM
- <mark>BUS #2</mark>: 6PM PICK UP AT
  - VANIER CIRCLE(CARTIER), THEN PICK UP AT
  - ALUMNI HALL
    - Due to construction, pick up will be at the back of ALUMNI HALL on California Avenue
    - THEN TRAVEL TO THE DOUGALL SUPERSTORE, THIS ROUTE IS CONTINUOUS FROM 6-9PM
- GET 10% BACK IN PC OPTIMUM POINTS, 7 DAYS PER WEEK (SEE FLYER FOR MORE INFO) \*