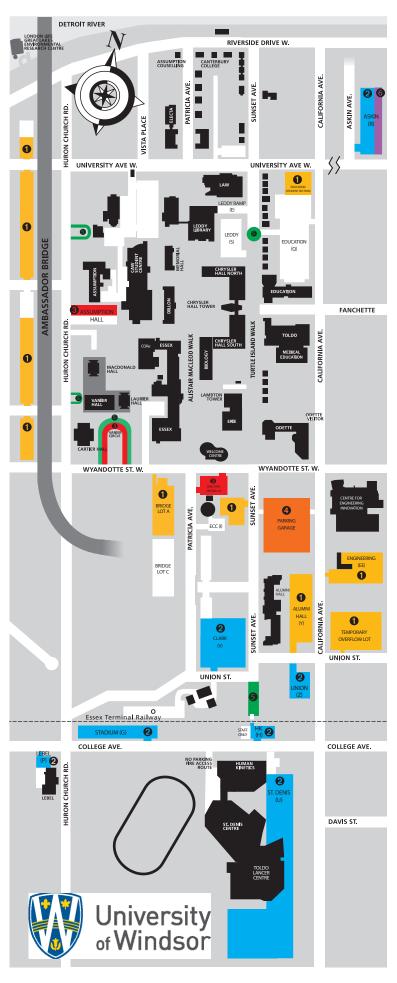

# **Student Campus Parking Lots**

Parking on surrounding neighbourhood streets requires a City of Windsor residential permit. The City of Windsor fine for parking illegally in a permit area is \$30 per ticket. Please respect the parking restrictions.

Student parking is available in lots indicated by yellow and blue as designated below:

### Yellow

Parking in this area is by Student Permit only. Student Permits can be purchased from the Campus Parking Office. The pay and display option is NOT permitted in this area and is strictly enforced.

# 2 Blue

Two payment options available:

#### 1) Pay and Display

- Purchase only the amount of time you require at the ticket dispenser
- Display ticket face up on your dash
- In operation seven days a week from 7:00 am to 11:00 pm

#### 2) Student Permit

Park without feeding the meter if you have purchased a student permit from Campus Parking. This permit allows you to search for a parking spot in any Pay & Display lot but does not guarantee a space in any particular lot.

## **Additional Parking**

In addition, metered parking is available on city streets bordering the main campus—Huron Church, University, Wyandotte, Sunset and Patricia—and in the U-shaped driveway in front of Vanier Hall, as well as the Parking Garage.

#### Red-Visitor Parking

• Payment by Honk mobile app

#### Orange-Visitor Parking

- Pay on Exit
- No cash accepted at this location

#### 6 Green-Pick Up & Drop Off Location

6 Downtown Permit Parkers
Main Campus Location