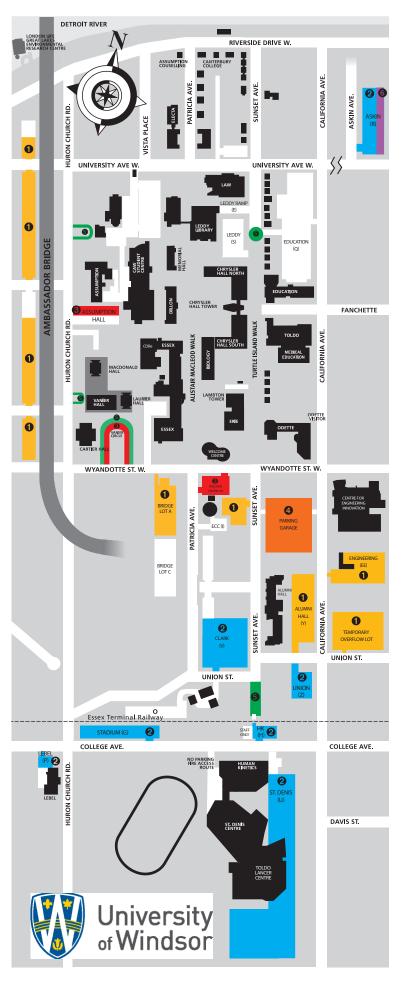

# **Student Campus Parking Lots**

Parking on surrounding neighbourhood streets requires a City of Windsor residential permit. The City of Windsor fine for parking illegally in a permit area is \$30 per ticket. Please respect the parking restrictions.

Student parking is available in lots indicated by yellow and blue as designated below:

### Yellow

Parking in this area is by Student Permit only. Student Permits can be purchased from the Campus Parking Office. The pay and display option is NOT permitted in this area and is strictly enforced.

# 2 Blue

Two payment options available:

#### 1) Pay and Display

- Purchase only the amount of time you require at the ticket dispenser
- Display ticket face up on your dash
- In operation seven days a week from 7:00 am to 11:00 pm

#### 2) Student Permit

Park without feeding the meter if you have purchased a student permit from Campus Parking. This permit allows you to search for a parking spot in any Pay & Display lot but does not guarantee a space in any particular lot.

## **Additional Parking**

In addition, metered parking is available on city streets bordering the main campus—Huron Church, University, Wyandotte, Sunset and Patricia—and in the U-shaped driveway in front of Vanier Hall, as well as the Parking Garage.

#### Red-Visitor Parking

Payment by Honk mobile app

#### Orange-Visitor Parking

- Pay on Exit
- No cash accepted at this location

#### 6 Green-Pick Up & Drop Off Location

Downtown Permit Parkers
Main Campus Location