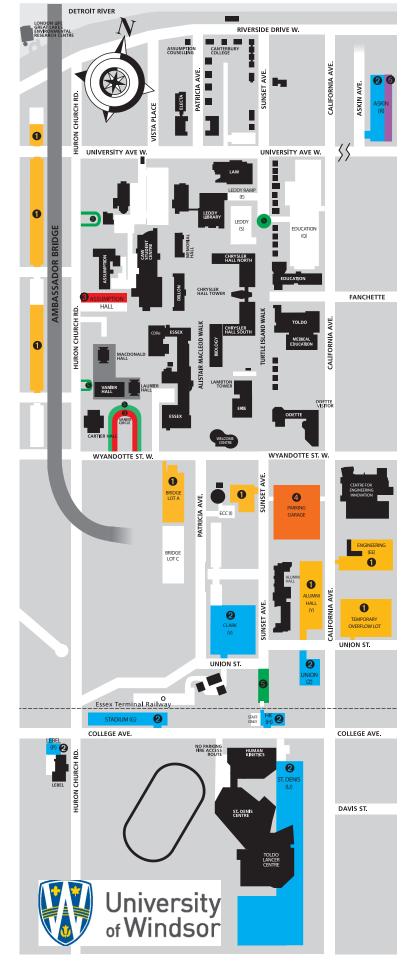

# University of Windsor Campus Parking Map

## **Student Campus Parking Lots**

Parking on surrounding neighbourhood streets requires a City of Windsor residential permit. The City of Windsor fine for parking illegally in a permit area is \$30 per ticket. Please respect the parking restrictions.

Student parking is available in lots indicated by yellow and blue as designated below:

## Yellow

Parking in this area is by Student Permit only. Student Permits can be purchased from the Campus Parking Office. The pay and display option is NOT permitted in this area and is strictly enforced.

#### Ø Blue

Two payment options available:

## 1) Pay and Display

- Purchase only the amount of time you require at the ticket dispenser
- Display ticket face up on your dash
- In operation seven days a week from 7:00 am to 11:00 pm

## 2) Student Permit

Park without feeding the meter if you have purchased a student permit from Campus Parking. This permit allows you to search for a parking spot in any Pay & Display lot but does not guarantee a space in any particular lot.

## **Additional Parking**

In addition, metered parking is available on city streets bordering the main campus—Huron Church, University, Wyandotte, Sunset and Patricia—and in the U-shaped driveway in front of Vanier Hall, as well as the Parking Garage.

## 8 Red-Visitor Parking

• Payment by Honk mobile app

#### Orange-Visitor Parking

- Pay on Exit
- No cash accepted at this location

## Green-Pick Up & Drop Off Location