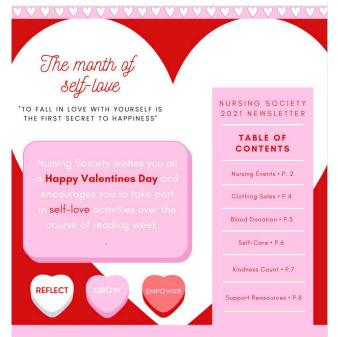

Meet the Nurses

#### How to Get Involved with Nursing Society:

- To get involved with Nursing Society, you must be elected to your position by the nursing students
- Bi-elections will be held in the fall and winter semester
- Keep an eye out for Brightspace announcements and your email for additional information regarding elections
- You can also choose to volunteer to help the team with events

Participate in

social events

2

Participate in charity events

3

Attend CNSA National Conference 4

Participate in Nursing Games 5

Participate in other campus-wide events

Other Ways to Get Involved:



@uwinnursingsoc

#### Stay Connected



@UWinNursingSoc



@UWinNursingSoc

Check out the Nursing Society Website for more information regarding events, merch and more!

uwinnursingsoc.com











#### **E-Newsletters**



## Thank you!