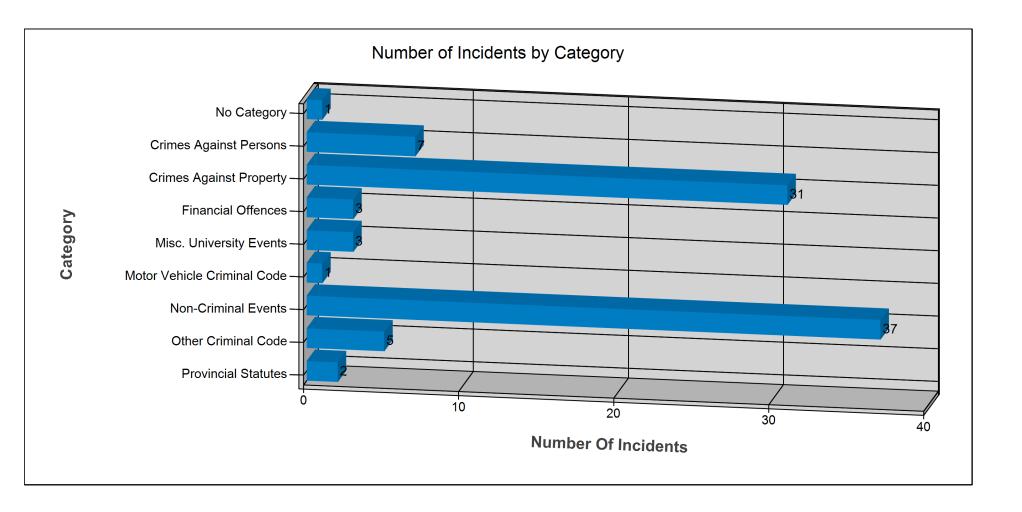

**Date Range:** 2022-10-01 - 2022-12-31

Criteria: No Criteria Specified

#### Loss by Class - Category

| Class/Category              | Total Loss | Recovered | Net Loss | Net Loss Over<br>\$1000.00 | Net Loss Under<br>\$1000.00 |
|-----------------------------|------------|-----------|----------|----------------------------|-----------------------------|
| Criminal Offences           |            |           |          |                            |                             |
| Crimes Against Persons      | \$0.00     | \$0.00    | \$0.00   | 0                          | 7                           |
| Crimes Against Property     | \$0.00     | \$0.00    | \$0.00   | 0                          | 31                          |
| Financial Offences          | \$0.00     | \$0.00    | \$0.00   | 0                          | 3                           |
| Motor Vehicle Criminal Code | \$0.00     | \$0.00    | \$0.00   | 0                          | 1                           |
| Other Criminal Code         | \$0.00     | \$0.00    | \$0.00   | 0                          | 5                           |
| Class Total:                | \$0.00     | \$0.00    | \$0.00   | 0                          | 47                          |
| Non-Criminal                |            |           |          |                            |                             |
| Misc. University Events     | \$0.00     | \$0.00    | \$0.00   | 0                          | 3                           |
| Non-Criminal Events         | \$0.00     | \$0.00    | \$0.00   | 0                          | 37                          |
| Class Total:                | \$0.00     | \$0.00    | \$0.00   | 0                          | 40                          |
| Other Offences              |            |           |          |                            |                             |
| No Category                 | \$0.00     | \$0.00    | \$0.00   | 0                          | 1                           |
| Provincial Statutes         | \$0.00     | \$0.00    | \$0.00   | 0                          | 2                           |
| Class Total:                | \$0.00     | \$0.00    | \$0.00   | 0                          | 3                           |
| TOTAL:                      | \$0.00     | \$0.00    | \$0.00   | 0                          | 90                          |