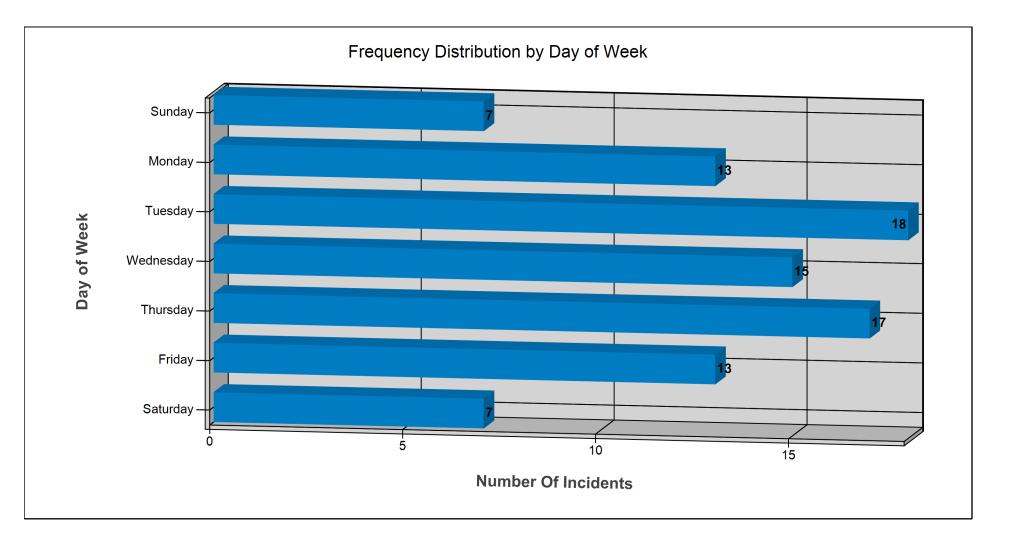

s Total:                | \$0.00     | \$0.00    | \$0.00   | 0                          | 40                          |
| Other Offences              |            |           |          |                            |                             |
| No Category                 | \$0.00     | \$0.00    | \$0.00   | 0                          | 1                           |
| Provincial Statutes         | \$0.00     | \$0.00    | \$0.00   | 0                          | 2                           |
| Class Total:                | \$0.00     | \$0.00    | \$0.00   | 0                          | 3                           |
| TOTAL:                      | \$0.00     | \$0.00    | \$0.00   | 0                          | 90                          |



**Date Range:** 2022-10-01 - 2022-12-31





**Date Range:** 2022-10-01 - 2022-12-31





**Date Range:** 2022-10-01 - 2022-12-31





**Date Range:** 2022-10-01 - 2022-12-31





**Date Range:** 2022-10-01 - 2022-12-31

Criteria: No Criteria Specified



All information contained in this document is considered confidential. Any use of this information outside of its intended use is strictly prohibited.