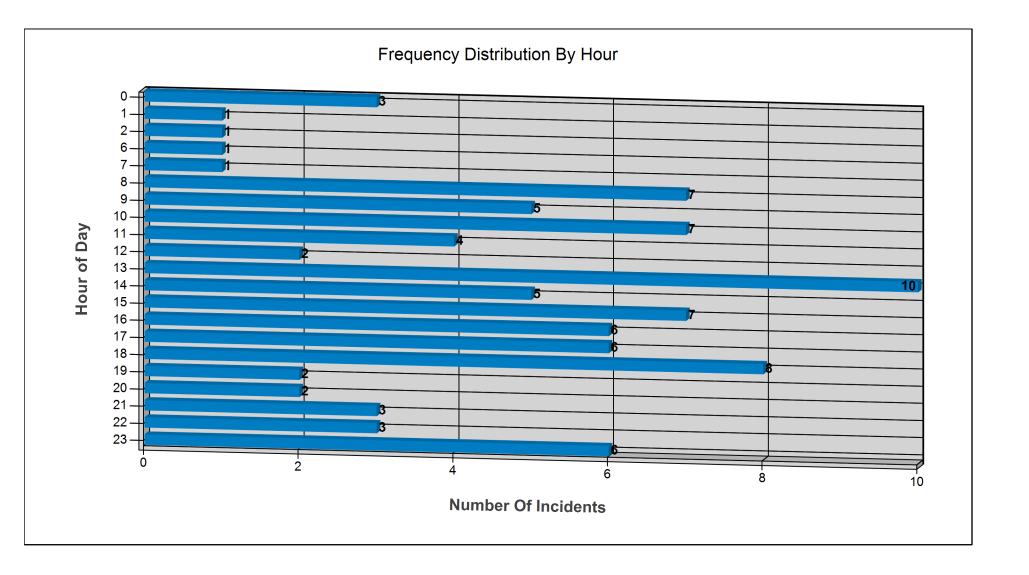

40                          |
| Other Offences              |            |           |          |                            |                             |
| No Category                 | \$0.00     | \$0.00    | \$0.00   | 0                          | 1                           |
| Provincial Statutes         | \$0.00     | \$0.00    | \$0.00   | 0                          | 2                           |
| Class Total:                | \$0.00     | \$0.00    | \$0.00   | 0                          | 3                           |
| TOTAL:                      | \$0.00     | \$0.00    | \$0.00   | 0                          | 90                          |



**Date Range:** 2022-10-01 - 2022-12-31





**Date Range:** 2022-10-01 - 2022-12-31





**Date Range:** 2022-10-01 - 2022-12-31





**Date Range:** 2022-10-01 - 2022-12-31





**Date Range:** 2022-10-01 - 2022-12-31

Criteria: No Criteria Specified



All information contained in this document is considered confidential. Any use of this information outside of its intended use is strictly prohibited.