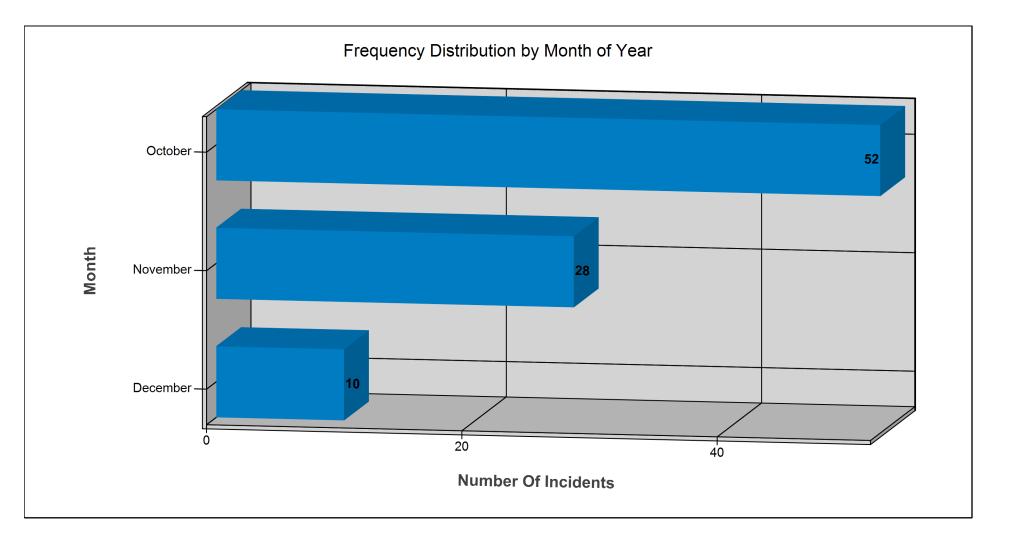

| \$0.00   | 0                          | 40                          |
| Other Offences              |            |           |          |                            |                             |
| No Category                 | \$0.00     | \$0.00    | \$0.00   | 0                          | 1                           |
| Provincial Statutes         | \$0.00     | \$0.00    | \$0.00   | 0                          | 2                           |
| Class Total:                | \$0.00     | \$0.00    | \$0.00   | 0                          | 3                           |
| TOTAL:                      | \$0.00     | \$0.00    | \$0.00   | 0                          | 90                          |



**Date Range:** 2022-10-01 - 2022-12-31





**Date Range:** 2022-10-01 - 2022-12-31





**Date Range:** 2022-10-01 - 2022-12-31





**Date Range:** 2022-10-01 - 2022-12-31





**Date Range:** 2022-10-01 - 2022-12-31

Criteria: No Criteria Specified



All information contained in this document is considered confidential. Any use of this information outside of its intended use is strictly prohibited.