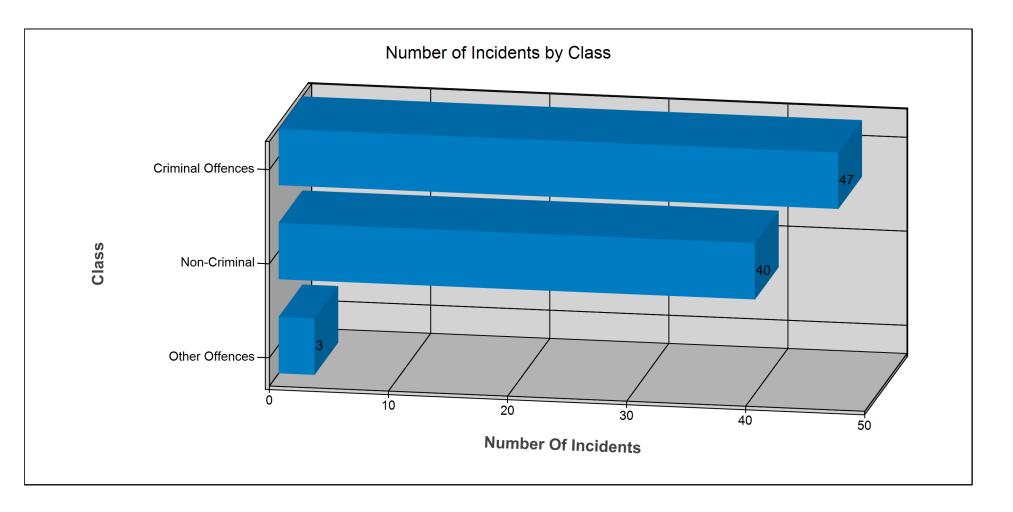

## Number Of Incidents By Class/Category

| Class/Category      | Subcategory                           | Туре                                               | Number Of Incidents |  |
|---------------------|---------------------------------------|----------------------------------------------------|---------------------|--|
| Non-Criminal Events | MISC NON-CRIMINAL EVENTS-TOTAL-9999-0 | DISORDERLIES - GENERAL-9999-<br>120                | 1                   |  |
| Non-Criminal Events | MISC NON-CRIMINAL EVENTS-TOTAL-9999-0 | FOUND BIKE-9999-165                                | 1                   |  |
| Non-Criminal Events | MISC NON-CRIMINAL EVENTS-TOTAL-9999-0 | HARASSMENT - NON-CRIMINAL-<br>9999-125             | 1                   |  |
| Non-Criminal Events | MISC NON-CRIMINAL EVENTS-TOTAL-9999-0 | HATE CRIME-9999-159                                | 1                   |  |
| Non-Criminal Events | MISC NON-CRIMINAL EVENTS-TOTAL-9999-0 | ILLNESS INVESTIGATIONS-9999-129                    | 11                  |  |
| Non-Criminal Events | MISC NON-CRIMINAL EVENTS-TOTAL-9999-0 | INFORMATION-9999-130                               | 3                   |  |
| Non-Criminal Events | MISC NON-CRIMINAL EVENTS-TOTAL-9999-0 | INJURED PERSON - NON-TRAFFIC-<br>9999-132          | 2                   |  |
| Non-Criminal Events | MISC NON-CRIMINAL EVENTS-TOTAL-9999-0 | MISCELLANEOUS-9999-140                             | 1                   |  |
| Non-Criminal Events | MISC NON-CRIMINAL EVENTS-TOTAL-9999-0 | PROPERTY DAMAGE NON-<br>CRIMINAL ACTIVITY-9999-145 | 3                   |  |
| Non-Criminal Events | MISC NON-CRIMINAL EVENTS-TOTAL-9999-0 | PROWLER SUSPICIOUS<br>CIRCUMSTANCES-9999-146       | 2                   |  |
| Non-Criminal Events | MISC NON-CRIMINAL EVENTS-TOTAL-9999-0 | SPECIAL ATTENTION-9999-149                         | 1                   |  |
| Non-Criminal Events | MISC NON-CRIMINAL EVENTS-TOTAL-9999-0 | SUSPECTED PERSONS<br>KNOWN/UNKNOWN-9999-152        | 1                   |  |
|                     |                                       | Non-Criminal Events Total:                         | 37                  |  |
|                     |                                       | NON-CRIMINAL TOTAL:                                | 40                  |  |
|                     |                                       | Total:                                             | 90                  |  |