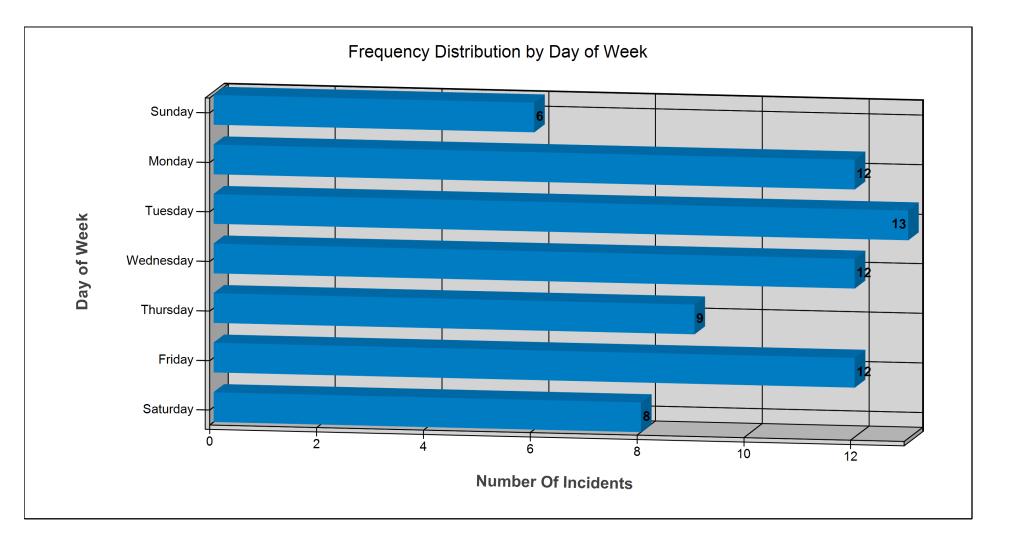

|
| Non-Criminal Events     | \$0.00     | \$0.00    | \$0.00   | 0                          | 9                           |
| Class Total:            | \$0.00     | \$0.00    | \$0.00   | 0                          | 15                          |
| Other Offences          |            |           |          |                            |                             |
| Provincial Statutes     | \$0.00     | \$0.00    | \$0.00   | 0                          | 1                           |
| Class Total:            | \$0.00     | \$0.00    | \$0.00   | 0                          | 1                           |
| TOTAL:                  | \$0.00     | \$0.00    | \$0.00   | 0                          | 72                          |



**Date Range:** 2022-07-01 - 2022-09-30





**Date Range:** 2022-07-01 - 2022-09-30





**Date Range:** 2022-07-01 - 2022-09-30





**Date Range:** 2022-07-01 - 2022-09-30





**Date Range:** 2022-07-01 - 2022-09-30

Criteria: No Criteria Specified



All information contained in this document is considered confidential. Any use of this information outside of its intended use is strictly prohibited.