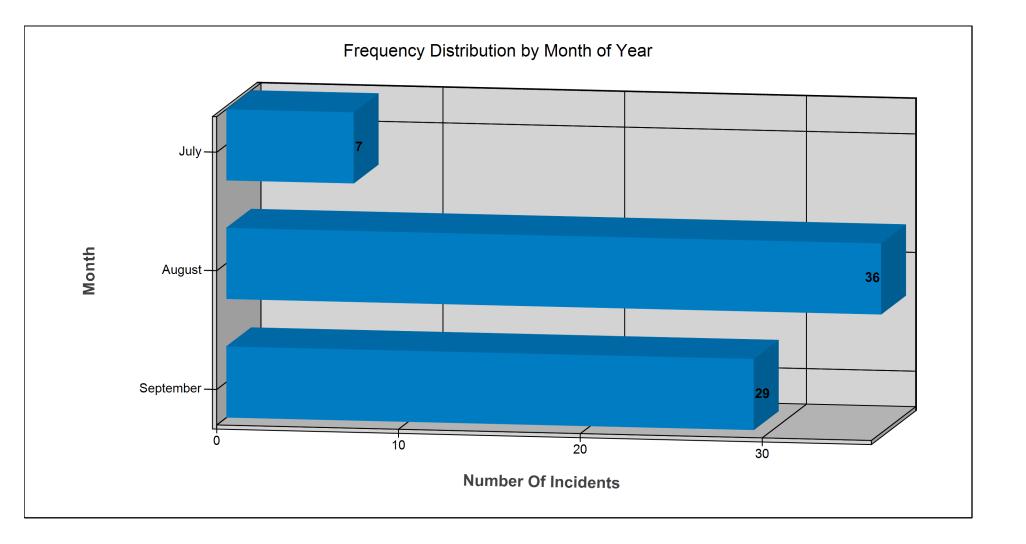

\$0.00     | \$0.00    | \$0.00   | 0                          | 9                           |
| Class Total:            | \$0.00     | \$0.00    | \$0.00   | 0                          | 15                          |
| Other Offences          |            |           |          |                            |                             |
| Provincial Statutes     | \$0.00     | \$0.00    | \$0.00   | 0                          | 1                           |
| Class Total:            | \$0.00     | \$0.00    | \$0.00   | 0                          | 1                           |
| TOTAL:                  | \$0.00     | \$0.00    | \$0.00   | 0                          | 72                          |



**Date Range:** 2022-07-01 - 2022-09-30





**Date Range:** 2022-07-01 - 2022-09-30





**Date Range:** 2022-07-01 - 2022-09-30





**Date Range:** 2022-07-01 - 2022-09-30





**Date Range:** 2022-07-01 - 2022-09-30

Criteria: No Criteria Specified



All information contained in this document is considered confidential. Any use of this information outside of its intended use is strictly prohibited.