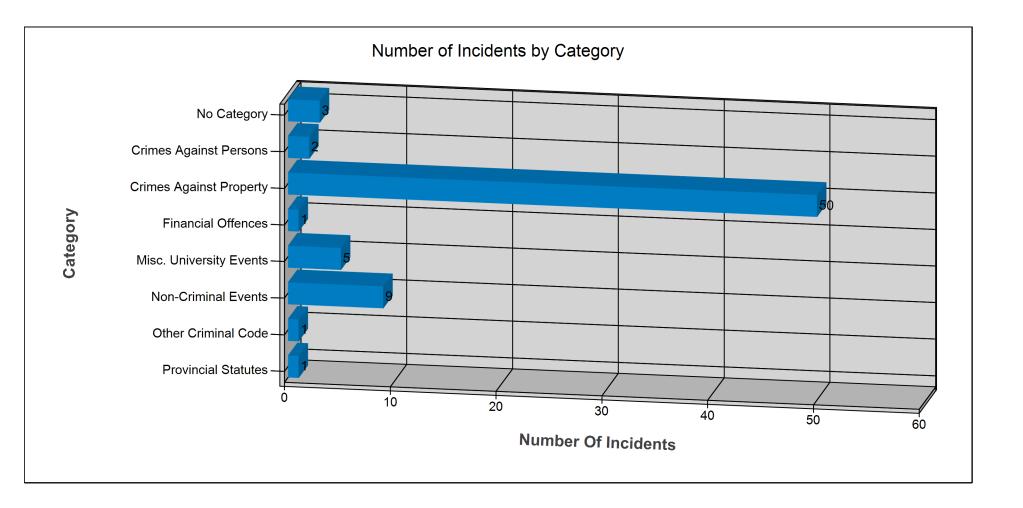

### Number Of Incidents By Class/Category

| Class/Category          | Subcategory                                     | Туре                                          | Number Of Incidents |
|-------------------------|-------------------------------------------------|-----------------------------------------------|---------------------|
| Criminal Offences       |                                                 |                                               |                     |
| No Category             |                                                 |                                               | 2                   |
|                         |                                                 | Total:                                        | 2                   |
| Crimes Against Persons  | ASSAULT LEVEL I-TOTAL1430-0                     | NON-FAMILY1430-102                            | 1                   |
| Crimes Against Persons  | ASSAULT/WEAPON/CBH LEVEL II-TOTAL1420-0         | NON-FAMILY1420-102                            | 1                   |
|                         |                                                 | Crimes Against Persons Total:                 | 2                   |
| Crimes Against Property |                                                 |                                               | 2                   |
| Crimes Against Property | BREAK AND ENTER-TOTAL2120-0                     |                                               | 3                   |
| Crimes Against Property | BREAK AND ENTER-TOTAL2120-0                     | ATTEMPT2120-104                               | 2                   |
| Crimes Against Property | BREAK AND ENTER-TOTAL2120-0                     | OTHER2120-103                                 | 1                   |
| Crimes Against Property | THEFT UNDER-TOTAL2140-0                         |                                               | 5                   |
| Crimes Against Property | THEFT UNDER-TOTAL2140-0 BICYCLE THEFTS<2140-101 |                                               | 31                  |
| Crimes Against Property | THEFT UNDER-TOTAL2140-0                         | THEFT UNDER-TOTAL2140-0 OTHER THEFTS<2140-105 |                     |
| Crimes Against Property | THEFT UNDER-TOTAL2140-0                         | THEFTS FROM MV<2140-102                       | 1                   |
|                         |                                                 | Crimes Against Property Total:                | 50                  |
| Financial Offences      | MISCHIEF UNDER2174-0                            |                                               | 1                   |
|                         |                                                 | Financial Offences Total:                     | 1                   |
| Other Criminal Code     | ALL OTHER CRIMINAL CODE-3890-0                  |                                               | 1                   |
|                         |                                                 | Other Criminal Code Total:                    | 1                   |
|                         |                                                 | CRIMINAL OFFENCES TOTAL:                      | 56                  |