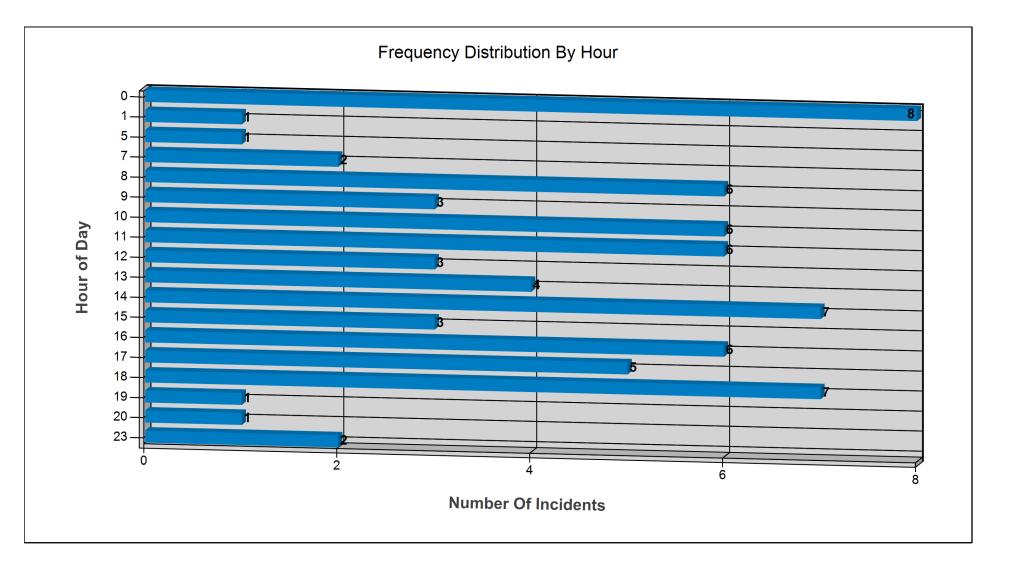

Workgroups: Perspective

**Date Range:** 2022-07-01 - 2022-09-30

Criteria: No Criteria Specified