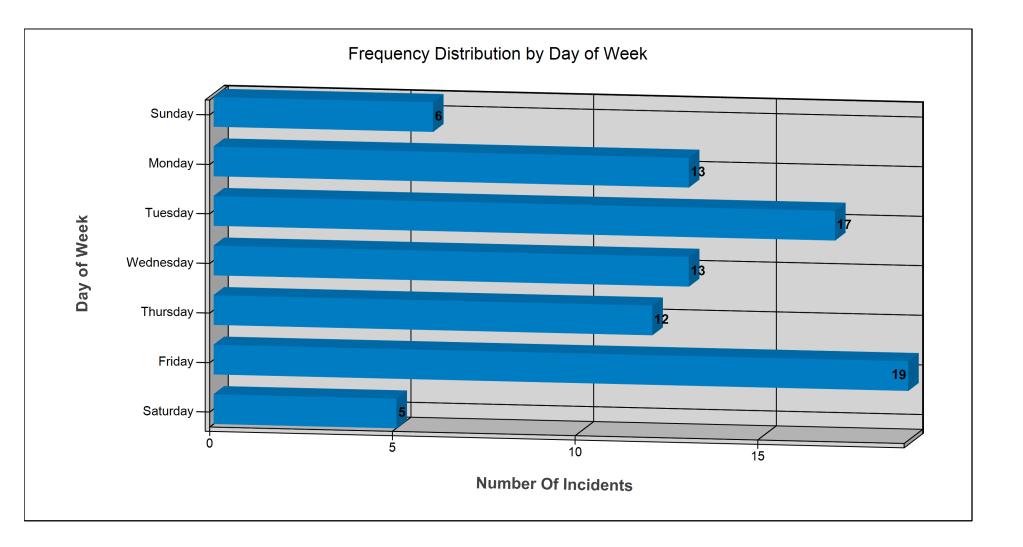

|
| Non-Criminal Events     | \$0.00     | \$0.00    | \$0.00   | 0                          | 40                          |
| Class Total:            | \$0.00     | \$0.00    | \$0.00   | 0                          | 41                          |
| Other Offences          |            |           |          |                            |                             |
| Provincial Statutes     | \$0.00     | \$0.00    | \$0.00   | 0                          | 2                           |
| Class Total:            | \$0.00     | \$0.00    | \$0.00   | 0                          | 2                           |
| TOTAL:                  | \$0.00     | \$0.00    | \$0.00   | 0                          | 85                          |



**Date Range:** 2022-04-01 - 2022-06-30





**Date Range:** 2022-04-01 - 2022-06-30





**Date Range:** 2022-04-01 - 2022-06-30





**Date Range:** 2022-04-01 - 2022-06-30





**Date Range:** 2022-04-01 - 2022-06-30

Criteria: No Criteria Specified



All information contained in this document is considered confidential. Any use of this information outside of its intended use is strictly prohibited.