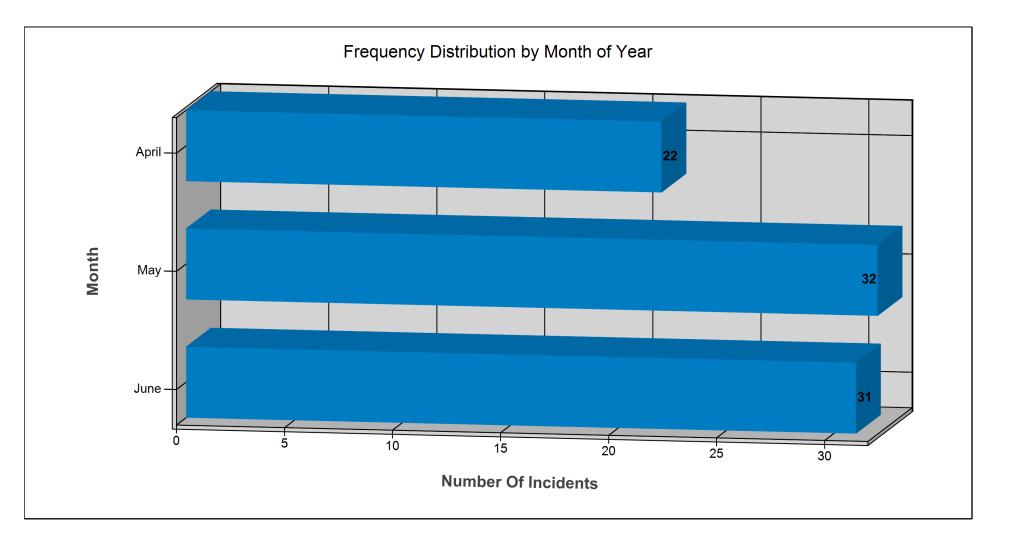

\$0.00     | \$0.00    | \$0.00   | 0                          | 40                          |
| Class Total:            | \$0.00     | \$0.00    | \$0.00   | 0                          | 41                          |
| Other Offences          |            |           |          |                            |                             |
| Provincial Statutes     | \$0.00     | \$0.00    | \$0.00   | 0                          | 2                           |
| Class Total:            | \$0.00     | \$0.00    | \$0.00   | 0                          | 2                           |
| TOTAL:                  | \$0.00     | \$0.00    | \$0.00   | 0                          | 85                          |



**Date Range:** 2022-04-01 - 2022-06-30





**Date Range:** 2022-04-01 - 2022-06-30





**Date Range:** 2022-04-01 - 2022-06-30





**Date Range:** 2022-04-01 - 2022-06-30





**Date Range:** 2022-04-01 - 2022-06-30

Criteria: No Criteria Specified



All information contained in this document is considered confidential. Any use of this information outside of its intended use is strictly prohibited.