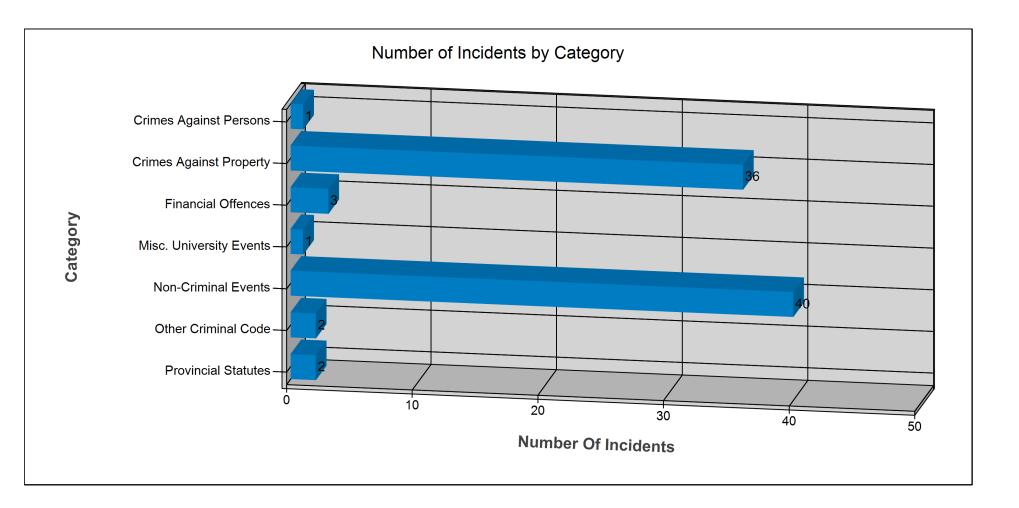

#### Number Of Incidents By Class/Category

| Class/Category          | Subcategory Type                  |                                         | Number Of Incidents |  |
|-------------------------|-----------------------------------|-----------------------------------------|---------------------|--|
| Criminal Offences       |                                   |                                         |                     |  |
| Crimes Against Persons  | ASSAULT LEVEL I-TOTAL1430-0       | FAMILY1430-101                          | 1                   |  |
|                         |                                   | Crimes Against Persons Total:           | 1                   |  |
| Crimes Against Property |                                   |                                         | 5                   |  |
| Crimes Against Property | ARSON-TOTAL2110-0                 | ARSON2110-101                           | 2                   |  |
| Crimes Against Property | BREAK AND ENTER-TOTAL2120-0       |                                         | 6                   |  |
| Crimes Against Property | BREAK AND ENTER-TOTAL2120-0       | OTHER2120-103                           | 2                   |  |
| Crimes Against Property | THEFT UNDER-TOTAL2140-0           |                                         | 3                   |  |
| Crimes Against Property | THEFT UNDER-TOTAL2140-0           | ATTEMPTS ALL TYPES<br>VEHICLES<2140-113 | 1                   |  |
| Crimes Against Property | THEFT UNDER-TOTAL2140-0           | BICYCLE THEFTS<2140-101                 | 11                  |  |
| Crimes Against Property | THEFT UNDER-TOTAL2140-0           | OTHER THEFTS<2140-105                   | 6                   |  |
|                         |                                   | Crimes Against Property Total:          | 36                  |  |
| Financial Offences      | MISCHIEF UNDER2174-0              |                                         | 3                   |  |
|                         |                                   | Financial Offences Total:               | 3                   |  |
| Other Criminal Code     | THREAT/HARASSING PHONE CALLS-3536 | 0-0                                     | 2                   |  |
|                         |                                   | Other Criminal Code Total:              | 2                   |  |
|                         |                                   | CRIMINAL OFFENCES TOTAL:                | 42                  |  |
| Non-Criminal            |                                   |                                         |                     |  |
| Misc. University Events |                                   |                                         | 1                   |  |
|                         |                                   | Misc. University Events Total:          | 1                   |  |

### Number Of Incidents By Class/Category

| Class/Category      | Subcategory                           | Туре                                               | Number Of Incidents |  |
|---------------------|---------------------------------------|----------------------------------------------------|---------------------|--|
| Non-Criminal Events |                                       |                                                    | 1                   |  |
| Non-Criminal Events | MISC NON-CRIMINAL EVENTS-TOTAL-9999-0 |                                                    | 1                   |  |
| Non-Criminal Events | MISC NON-CRIMINAL EVENTS-TOTAL-9999-0 | DISORDERLIES - GENERAL-9999-<br>120                | 3                   |  |
| Non-Criminal Events | MISC NON-CRIMINAL EVENTS-TOTAL-9999-0 | HARASSMENT - NON-CRIMINAL-<br>9999-125             | 2                   |  |
| Non-Criminal Events | MISC NON-CRIMINAL EVENTS-TOTAL-9999-0 | ILLNESS INVESTIGATIONS-9999-129                    | 8                   |  |
| Non-Criminal Events | MISC NON-CRIMINAL EVENTS-TOTAL-9999-0 | INFORMATION-9999-130                               | 8                   |  |
| Non-Criminal Events | MISC NON-CRIMINAL EVENTS-TOTAL-9999-0 | INJURED PERSON - NON-TRAFFIC-<br>9999-132          | 4                   |  |
| Non-Criminal Events | MISC NON-CRIMINAL EVENTS-TOTAL-9999-0 | INSECURE PREMISES-9999-133                         | 2                   |  |
| Non-Criminal Events | MISC NON-CRIMINAL EVENTS-TOTAL-9999-0 | L& F-9999-137                                      | 4                   |  |
| Non-Criminal Events | MISC NON-CRIMINAL EVENTS-TOTAL-9999-0 | MHA - NO CHARGE/NO HOSPITAL-<br>9999-139           | 1                   |  |
| Non-Criminal Events | MISC NON-CRIMINAL EVENTS-TOTAL-9999-0 | MISSING PERSON LOCATED-9999-<br>170                | 1                   |  |
| Non-Criminal Events | MISC NON-CRIMINAL EVENTS-TOTAL-9999-0 | PROPERTY DAMAGE NON-<br>CRIMINAL ACTIVITY-9999-145 | 2                   |  |
| Non-Criminal Events | MISC NON-CRIMINAL EVENTS-TOTAL-9999-0 | SPECIAL ATTENTION-9999-149                         | 1                   |  |
| Non-Criminal Events | MISC NON-CRIMINAL EVENTS-TOTAL-9999-0 | SUSPECTED PERSONS<br>KNOWN/UNKNOWN-9999-152        | 2                   |  |
|                     |                                       | Non-Criminal Events Total:                         | 40                  |  |
|                     |                                       | NON-CRIMINAL TOTAL:                                | 41                  |  |
| Other Offences      |                                       |                                                    |                     |  |
| Provincial Statutes | MENTAL HEALTH ACT-7300-104            | SECTION 17                                         | 1                   |  |

#### Number Of Incidents By Class/Category

Class/Category
Subcategory
Type
Number Of Incidents
Provincial Statutes
TRESPASS TO PROPERTY ACT-7300-102
ENTER PREMISES WHEN PROHIBITED (2)1 1
Provincial Statutes Total:
2
OTHER OFFENCES TOTAL:
2
Total:
85