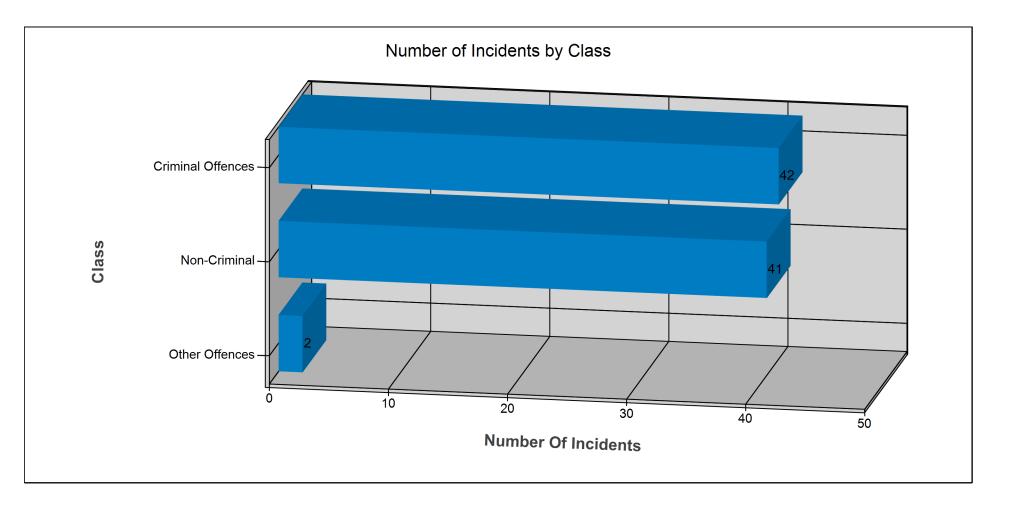

#### Number Of Incidents By Class/Category

| Class/Category          | Subcategory Type                  |                                         | Number Of Incidents |  |
|-------------------------|-----------------------------------|-----------------------------------------|---------------------|--|
| Criminal Offences       |                                   |                                         |                     |  |
| Crimes Against Persons  | ASSAULT LEVEL I-TOTAL1430-0       | FAMILY1430-101                          | 1                   |  |
|                         |                                   | Crimes Against Persons Total:           | 1                   |  |
| Crimes Against Property |                                   |                                         | 5                   |  |
| Crimes Against Property | ARSON-TOTAL2110-0                 | ARSON2110-101                           | 2                   |  |
| Crimes Against Property | BREAK AND ENTER-TOTAL2120-0       |                                         | 6                   |  |
| Crimes Against Property | BREAK AND ENTER-TOTAL2120-0       | OTHER2120-103                           | 2                   |  |
| Crimes Against Property | THEFT UNDER-TOTAL2140-0           |                                         | 3                   |  |
| Crimes Against Property | THEFT UNDER-TOTAL2140-0           | ATTEMPTS ALL TYPES<br>VEHICLES<2140-113 | 1                   |  |
| Crimes Against Property | THEFT UNDER-TOTAL2140-0           | BICYCLE THEFTS<2140-101                 | 11                  |  |
| Crimes Against Property | THEFT UNDER-TOTAL2140-0           | OTHER THEFTS<2140-105                   | 6                   |  |
|                         |                                   | Crimes Against Property Total:          | 36                  |  |
| Financial Offences      | MISCHIEF UNDER2174-0              |                                         | 3                   |  |
|                         |                                   | Financial Offences Total:               | 3                   |  |
| Other Criminal Code     | THREAT/HARASSING PHONE CALLS-3536 | 0-0                                     | 2                   |  |
|                         |                                   | Other Criminal Code Total:              | 2                   |  |
|                         |                                   | CRIMINAL OFFENCES TOTAL:                | 42                  |  |
| Non-Criminal            |                                   |                                         |                     |  |
| Misc. University Events |                                   |                                         | 1                   |  |
|                         |                                   | Misc. University Events Total:          | 1                   |  |

### Number Of Incidents By Class/Category

| Class/Category      | Subcategory                           | Туре                                               | Number Of Incidents |  |
|---------------------|---------------------------------------|----------------------------------------------------|---------------------|--|
| Non-Criminal Events |                                       |                                                    | 1                   |  |
| Non-Criminal Events | MISC NON-CRIMINAL EVENTS-TOTAL-9999-0 |                                                    | 1                   |  |
| Non-Criminal Events | MISC NON-CRIMINAL EVENTS-TOTAL-9999-0 | DISORDERLIES - GENERAL-9999-<br>120                | 3                   |  |
| Non-Criminal Events | MISC NON-CRIMINAL EVENTS-TOTAL-9999-0 | HARASSMENT - NON-CRIMINAL-<br>9999-125             | 2                   |  |
| Non-Criminal Events | MISC NON-CRIMINAL EVENTS-TOTAL-9999-0 | ILLNESS INVESTIGATIONS-9999-129                    | 8                   |  |
| Non-Criminal Events | MISC NON-CRIMINAL EVENTS-TOTAL-9999-0 | INFORMATION-9999-130                               | 8                   |  |
| Non-Criminal Events | MISC NON-CRIMINAL EVENTS-TOTAL-9999-0 | INJURED PERSON - NON-TRAFFIC-<br>9999-132          | 4                   |  |
| Non-Criminal Events | MISC NON-CRIMINAL EVENTS-TOTAL-9999-0 | INSECURE PREMISES-9999-133                         | 2                   |  |
| Non-Criminal Events | MISC NON-CRIMINAL EVENTS-TOTAL-9999-0 | L& F-9999-137                                      | 4                   |  |
| Non-Criminal Events | MISC NON-CRIMINAL EVENTS-TOTAL-9999-0 | MHA - NO CHARGE/NO HOSPITAL-<br>9999-139           | 1                   |  |
| Non-Criminal Events | MISC NON-CRIMINAL EVENTS-TOTAL-9999-0 | MISSING PERSON LOCATED-9999-<br>170                | 1                   |  |
| Non-Criminal Events | MISC NON-CRIMINAL EVENTS-TOTAL-9999-0 | PROPERTY DAMAGE NON-<br>CRIMINAL ACTIVITY-9999-145 | 2                   |  |
| Non-Criminal Events | MISC NON-CRIMINAL EVENTS-TOTAL-9999-0 | SPECIAL ATTENTION-9999-149                         | 1                   |  |
| Non-Criminal Events | MISC NON-CRIMINAL EVENTS-TOTAL-9999-0 | SUSPECTED PERSONS<br>KNOWN/UNKNOWN-9999-152        | 2                   |  |
|                     |                                       | Non-Criminal Events Total:                         | 40                  |  |
|                     |                                       | NON-CRIMINAL TOTAL:                                | 41                  |  |
| Other Offences      |                                       |                                                    |                     |  |
| Provincial Statutes | MENTAL HEALTH ACT-7300-104            | SECTION 17                                         | 1                   |  |

#### Number Of Incidents By Class/Category

Class/Category
Subcategory
Type
Number Of Incidents
Provincial Statutes
TRESPASS TO PROPERTY ACT-7300-102
ENTER PREMISES WHEN PROHIBITED (2)1 1
Provincial Statutes Total:
2
OTHER OFFENCES TOTAL:
2
Total:
85