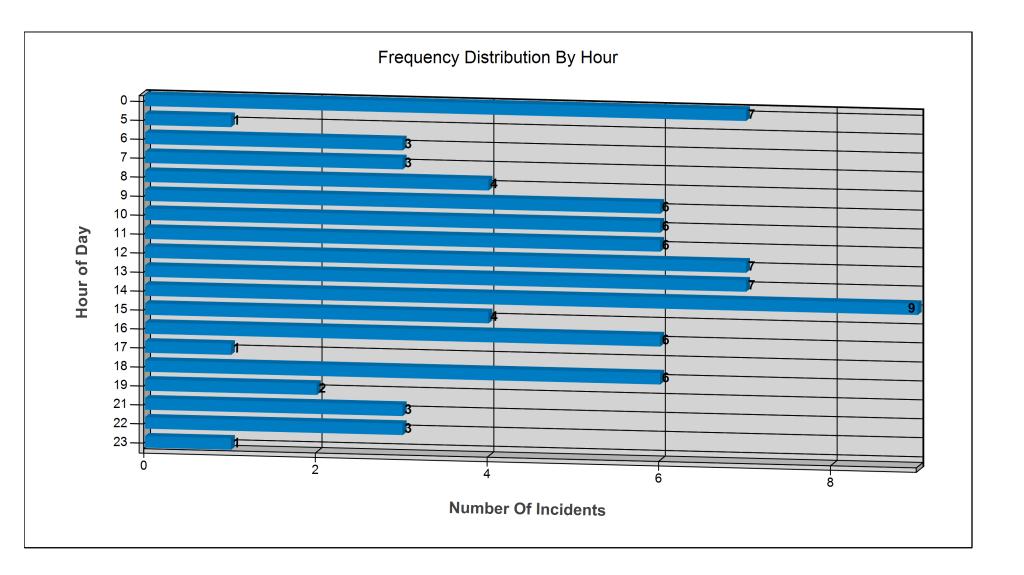

| 40                          |
| Class Total:            | \$0.00     | \$0.00    | \$0.00   | 0                          | 41                          |
| Other Offences          |            |           |          |                            |                             |
| Provincial Statutes     | \$0.00     | \$0.00    | \$0.00   | 0                          | 2                           |
| Class Total:            | \$0.00     | \$0.00    | \$0.00   | 0                          | 2                           |
| TOTAL:                  | \$0.00     | \$0.00    | \$0.00   | 0                          | 85                          |



**Date Range:** 2022-04-01 - 2022-06-30





**Date Range:** 2022-04-01 - 2022-06-30





**Date Range:** 2022-04-01 - 2022-06-30





**Date Range:** 2022-04-01 - 2022-06-30





**Date Range:** 2022-04-01 - 2022-06-30

Criteria: No Criteria Specified



All information contained in this document is considered confidential. Any use of this information outside of its intended use is strictly prohibited.