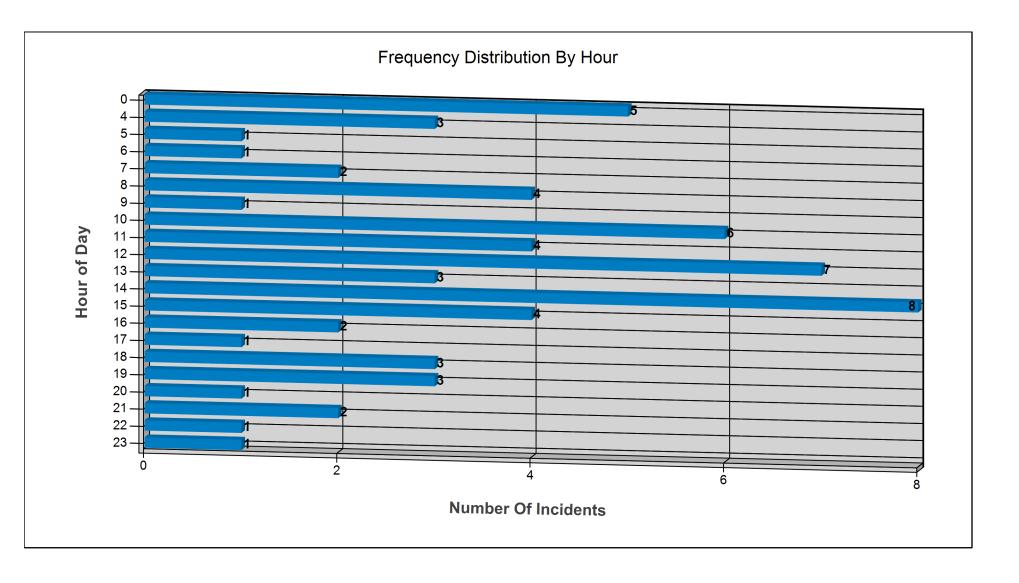

|
| Other Offences          |            |           |          |                            |                             |
| Provincial Statutes     | \$0.00     | \$0.00    | \$0.00   | 0                          | 6                           |
| Class Total:            | \$0.00     | \$0.00    | \$0.00   | 0                          | 6                           |
| TOTAL:                  | \$0.00     | \$0.00    | \$0.00   | 0                          | 63                          |





 Date Range:
 2022-01-01 - 2022-03-31

 Criteria:
 No Criteria Specified





| Date Range: | 2022-01-01 - 2022-03-31 |
|-------------|-------------------------|
| Criteria:   | No Criteria Specified   |





 Date Range:
 2022-01-01 - 2022-03-31

 Criteria:
 No Criteria Specified





Date Range:2022-01-01 - 2022-03-31Criteria:No Criteria Specified





 Date Range:
 2022-01-01 - 2022-03-31

 Criteria:
 No Criteria Specified



All information contained in this document is considered confidential. Any use of this information outside of its intended use is strictly prohibited.



Local Print Date/Time: April 4, 2023 11:46:55 AM