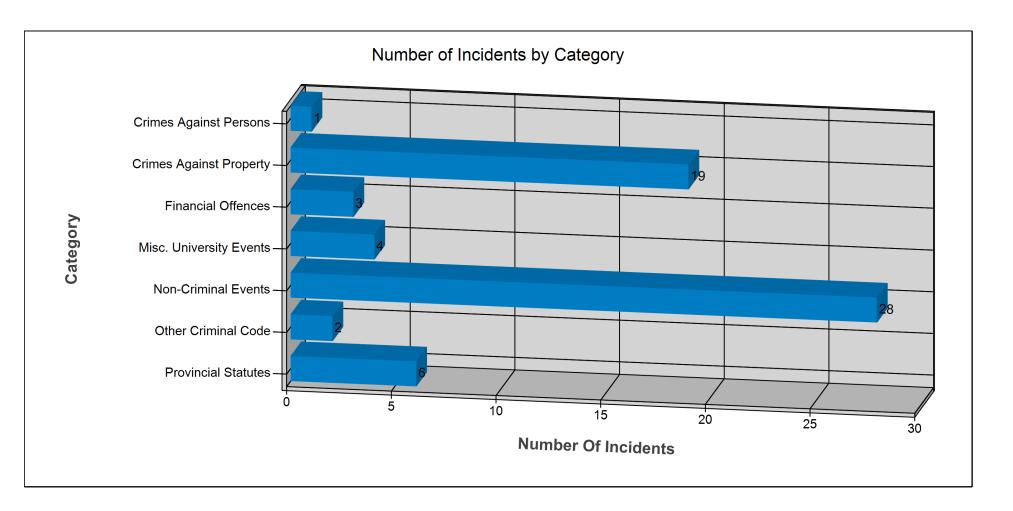

### Number Of Incidents By Class/Category

| Class/Category          | Subcategory                 | Туре                           | Number Of Incidents |
|-------------------------|-----------------------------|--------------------------------|---------------------|
| Criminal Offences       |                             |                                |                     |
| Crimes Against Persons  |                             |                                | 1                   |
|                         |                             | Crimes Against Persons Total:  | 1                   |
| Crimes Against Property | BREAK AND ENTER-TOTAL2120-0 |                                | 2                   |
| Crimes Against Property | BREAK AND ENTER-TOTAL2120-0 | ATTEMPT2120-104                | 1                   |
| Crimes Against Property | BREAK AND ENTER-TOTAL2120-0 | BUSINESS2120-101               | 2                   |
| Crimes Against Property | THEFT OVER-TOTAL2130-0      |                                | 1                   |
| Crimes Against Property | THEFT OVER-TOTAL2130-0      | OTHER THEFTS>2130-105          | 1                   |
| Crimes Against Property | THEFT UNDER-TOTAL2140-0     |                                | 3                   |
| Crimes Against Property | THEFT UNDER-TOTAL2140-0     | BICYCLE THEFTS<2140-101        | 4                   |
| Crimes Against Property | THEFT UNDER-TOTAL2140-0     | OTHER THEFTS<2140-105          | 5                   |
|                         |                             | Crimes Against Property Total: | 19                  |
| Financial Offences      | FRAUD-TOTAL2160-0           |                                | 1                   |
| Financial Offences      | MISCHIEF UNDER2174-0        |                                | 2                   |
|                         |                             | Financial Offences Total:      | 3                   |
| Other Criminal Code     |                             |                                | 1                   |
| Other Criminal Code     | INVASION OF PRIVACY-3750-0  |                                | 1                   |
|                         |                             | Other Criminal Code Total:     | 2                   |
|                         |                             | CRIMINAL OFFENCES TOTAL:       | 25                  |
| Non-Criminal            |                             |                                |                     |
| Misc. University Events | ADMINISTRATIVE CALL-0001-0  |                                | 1                   |

#### Number Of Incidents By Class/Category

| Class/Category          | Subcategory                           | Туре                                               | Number Of Incidents |
|-------------------------|---------------------------------------|----------------------------------------------------|---------------------|
| Misc. University Events | ASSISTANCE -0002-101                  |                                                    | 2                   |
| Misc. University Events | ESCORTS-0003-0                        |                                                    | 1                   |
|                         |                                       | Misc. University Events Total:                     | 4                   |
| Non-Criminal Events     |                                       |                                                    | 6                   |
| Non-Criminal Events     | MISC NON-CRIMINAL EVENTS-TOTAL-9999-0 |                                                    | 1                   |
| Non-Criminal Events     | MISC NON-CRIMINAL EVENTS-TOTAL-9999-0 | HARASSMENT - NON-CRIMINAL-<br>9999-125             | 3                   |
| Non-Criminal Events     | MISC NON-CRIMINAL EVENTS-TOTAL-9999-0 | ILLNESS INVESTIGATIONS-9999-129                    | 5                   |
| Non-Criminal Events     | MISC NON-CRIMINAL EVENTS-TOTAL-9999-0 | INFORMATION-9999-130                               | 3                   |
| Non-Criminal Events     | MISC NON-CRIMINAL EVENTS-TOTAL-9999-0 | INJURED PERSON - INDUSTRIAL<br>ACCIDENT-9999-131   | 1                   |
| Non-Criminal Events     | MISC NON-CRIMINAL EVENTS-TOTAL-9999-0 | INJURED PERSON - NON-TRAFFIC-<br>9999-132          | 3                   |
| Non-Criminal Events     | MISC NON-CRIMINAL EVENTS-TOTAL-9999-0 | L& F-9999-137                                      | 1                   |
| Non-Criminal Events     | MISC NON-CRIMINAL EVENTS-TOTAL-9999-0 | MISCELLANEOUS-9999-140                             | 1                   |
| Non-Criminal Events     | MISC NON-CRIMINAL EVENTS-TOTAL-9999-0 | PROPERTY DAMAGE NON-<br>CRIMINAL ACTIVITY-9999-145 | 3                   |
| Non-Criminal Events     | MISC NON-CRIMINAL EVENTS-TOTAL-9999-0 | SPECIAL ATTENTION-9999-149                         | 1                   |
|                         |                                       | Non-Criminal Events Total:                         | 28                  |
|                         |                                       | NON-CRIMINAL TOTAL:                                | 32                  |
| Other Offences          |                                       |                                                    |                     |
| Provincial Statutes     |                                       |                                                    | 1                   |
| Provincial Statutes     | MENTAL HEALTH ACT-7300-104            | SECTION 17                                         | 1                   |

#### Number Of Incidents By Class/Category

| Class/Category      | Subcategory                       | Туре                                     | Number Of Incidents |
|---------------------|-----------------------------------|------------------------------------------|---------------------|
| Provincial Statutes | TRESPASS TO PROPERTY ACT-7300-102 |                                          | 1                   |
| Provincial Statutes | TRESPASS TO PROPERTY ACT-7300-102 | ENTER PREMISES WHEN<br>PROHIBITED (2)1 1 | 3                   |
|                     |                                   | Provincial Statutes Total:               | 6                   |
|                     |                                   | OTHER OFFENCES TOTAL:                    | 6                   |
|                     |                                   | Total:                                   | 63                  |