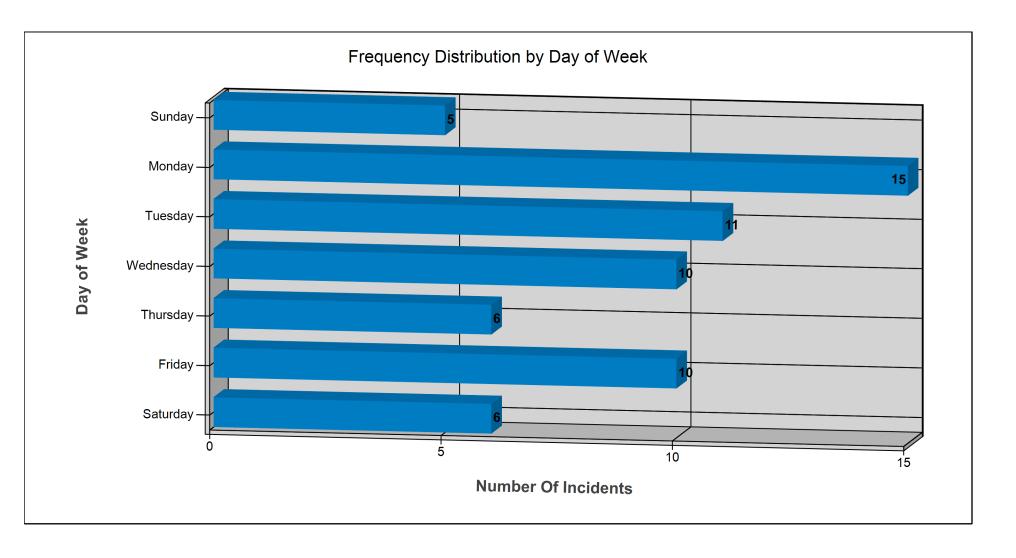

ents     | \$0.00     | \$0.00    | \$0.00   | 0                          | 28                          |
| Class Total:            | \$0.00     | \$0.00    | \$0.00   | 0                          | 32                          |
| Other Offences          |            |           |          |                            |                             |
| Provincial Statutes     | \$0.00     | \$0.00    | \$0.00   | 0                          | 6                           |
| Class Total:            | \$0.00     | \$0.00    | \$0.00   | 0                          | 6                           |
| TOTAL:                  | \$0.00     | \$0.00    | \$0.00   | 0                          | 63                          |





 Date Range:
 2022-01-01 - 2022-03-31

 Criteria:
 No Criteria Specified





| Date Range: | 2022-01-01 - 2022-03-31 |
|-------------|-------------------------|
| Criteria:   | No Criteria Specified   |





 Date Range:
 2022-01-01 - 2022-03-31

 Criteria:
 No Criteria Specified





Date Range:2022-01-01 - 2022-03-31Criteria:No Criteria Specified





 Date Range:
 2022-01-01 - 2022-03-31

 Criteria:
 No Criteria Specified



All information contained in this document is considered confidential. Any use of this information outside of its intended use is strictly prohibited.



Local Print Date/Time: April 4, 2023 11:46:55 AM