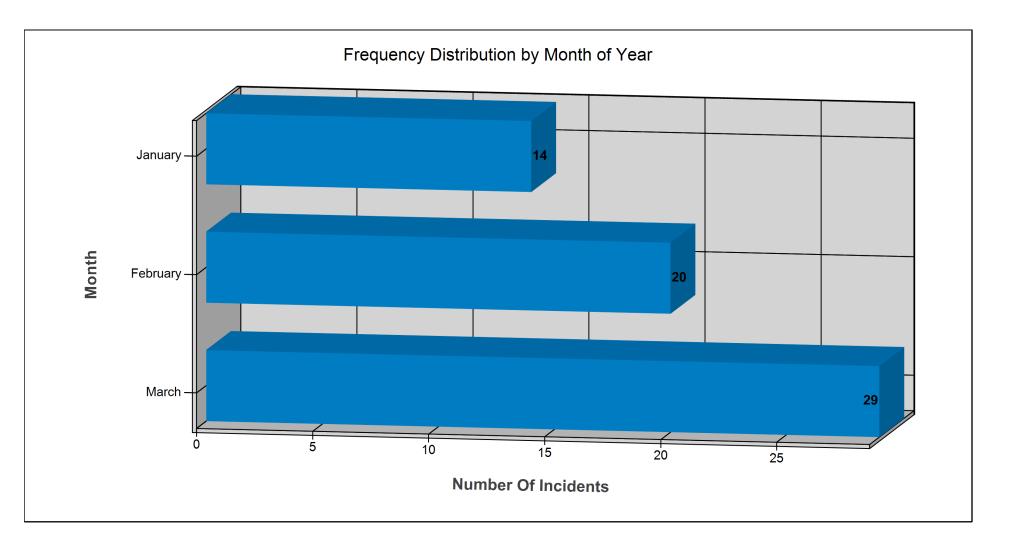

| \$0.00     | \$0.00    | \$0.00   | 0                          | 32                          |
| Other Offences          |            |           |          |                            |                             |
| Provincial Statutes     | \$0.00     | \$0.00    | \$0.00   | 0                          | 6                           |
| Class Total:            | \$0.00     | \$0.00    | \$0.00   | 0                          | 6                           |
| TOTAL:                  | \$0.00     | \$0.00    | \$0.00   | 0                          | 63                          |





 Date Range:
 2022-01-01 - 2022-03-31

 Criteria:
 No Criteria Specified





| Date Range: | 2022-01-01 - 2022-03-31 |
|-------------|-------------------------|
| Criteria:   | No Criteria Specified   |





 Date Range:
 2022-01-01 - 2022-03-31

 Criteria:
 No Criteria Specified





Date Range:2022-01-01 - 2022-03-31Criteria:No Criteria Specified





 Date Range:
 2022-01-01 - 2022-03-31

 Criteria:
 No Criteria Specified



All information contained in this document is considered confidential. Any use of this information outside of its intended use is strictly prohibited.



Local Print Date/Time: April 4, 2023 11:46:55 AM