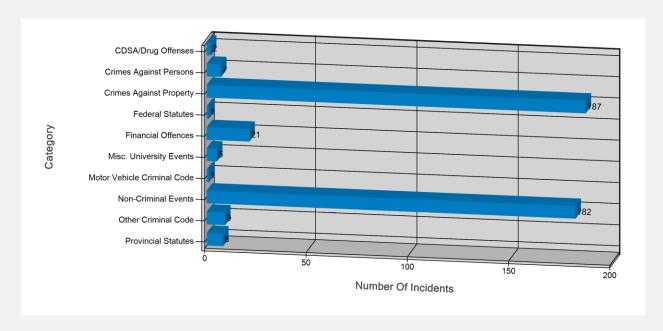

|-------------------------|-------------------------|-------|
| TOTAL | 49                      | 33                      | 46                      | 55                      | 183   |

# **Reportable Offences - Other**

|                     | 1 <sup>st</sup> Quarter | 2 <sup>nd</sup> Quarter | 3 <sup>rd</sup> Quarter | 4 <sup>th</sup> Quarter | Total |
|---------------------|-------------------------|-------------------------|-------------------------|-------------------------|-------|
| Provincial Statutes | 0                       | 1                       | 4                       | 3                       | 8     |
| TOTAL               | 0                       | 1                       | 4                       | 3                       | 8     |

### **Reports Filed by Category**



# **Reports Filed by Hour**



# Reports Filed by Day of the Week



# **Reports Filed by Month**



| Building                | Reportable Incidents |          |  |  |  |
|-------------------------|----------------------|----------|--|--|--|
| 4 <sup>th</sup> Quarter | Non-Criminal         | Criminal |  |  |  |
| All Campus              | 19                   | 10       |  |  |  |
| Assumption Hall         |                      |          |  |  |  |
| Biology                 | 3                    | 1        |  |  |  |
| Canterbury/Iona         | 2                    | 4        |  |  |  |
| CAW Student Centre      | 17                   | 7        |  |  |  |
| CEI/CARE                | 5                    | 3        |  |  |  |
| CELD Vanier             | 14                   | 21