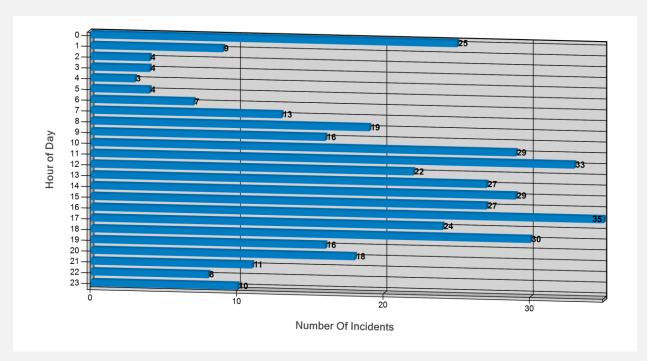

---------------------|-------|
| TOTAL | 49                      | 33                      | 46                      | 55                      | 183   |

# **Reportable Offences - Other**

|                     | 1 <sup>st</sup> Quarter | 2 <sup>nd</sup> Quarter | 3 <sup>rd</sup> Quarter | 4 <sup>th</sup> Quarter | Total |
|---------------------|-------------------------|-------------------------|-------------------------|-------------------------|-------|
| Provincial Statutes | 0                       | 1                       | 4                       | 3                       | 8     |
| TOTAL               | 0                       | 1                       | 4                       | 3                       | 8     |

### **Reports Filed by Category**



# **Reports Filed by Hour**



# Reports Filed by Day of the Week



# **Reports Filed by Month**



| Building                | Reportable Incidents |          |  |  |  |
|-------------------------|----------------------|----------|--|--|--|
| 4 <sup>th</sup> Quarter | Non-Criminal         | Criminal |  |  |  |
| All Campus              | 19                   | 10       |  |  |  |
| Assumption Hall         |                      |          |  |  |  |
| Biology                 | 3                    | 1        |  |  |  |
| Canterbury/Iona         | 2                    | 4        |  |  |  |
| CAW Student Centre      | 17                   | 7        |  |  |  |
| CEI/CARE                | 5                    | 3        |  |  |  |
| CELD Vanier             | 14                   | 21       |  |  |  |
| CELD Wyandotte