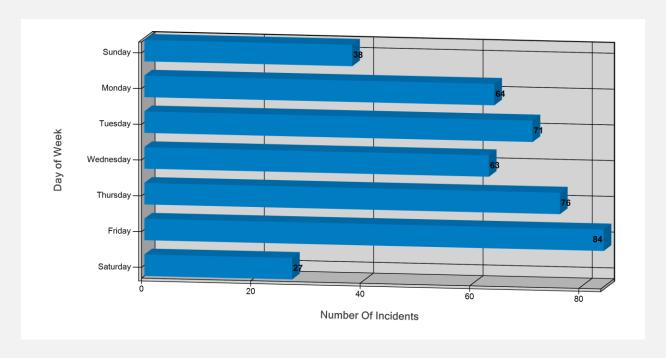

| 49                      | 33                      | 46                      | 55                      | 183   |

# **Reportable Offences - Other**

|                     | 1 <sup>st</sup> Quarter | 2 <sup>nd</sup> Quarter | 3 <sup>rd</sup> Quarter | 4 <sup>th</sup> Quarter | Total |
|---------------------|-------------------------|-------------------------|-------------------------|-------------------------|-------|
| Provincial Statutes | 0                       | 1                       | 4                       | 3                       | 8     |
| TOTAL               | 0                       | 1                       | 4                       | 3                       | 8     |

### **Reports Filed by Category**



# **Reports Filed by Hour**



# Reports Filed by Day of the Week



# **Reports Filed by Month**



| Building                | Reportable Incidents |          |  |  |  |
|-------------------------|----------------------|----------|--|--|--|
| 4 <sup>th</sup> Quarter | Non-Criminal         | Criminal |  |  |  |
| All Campus              | 19                   | 10       |  |  |  |
| Assumption Hall         |                      |          |  |  |  |
| Biology                 | 3                    | 1        |  |  |  |
| Canterbury/Iona         | 2                    | 4        |  |  |  |
| CAW Student Centre      | 17                   | 7        |  |  |  |
| CEI/CARE                | 5                    | 3        |  |  |  |
| CELD Vanier             | 14                   | 21       |  |  |  |
| CELD Wyandotte          |                      |