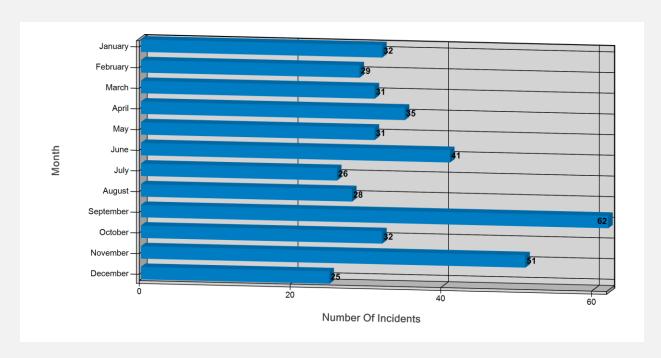

# **Reports Filed by Month**

| Building                | Reportable Incidents |          |  |  |  |
|-------------------------|----------------------|----------|--|--|--|
| 4 <sup>th</sup> Quarter | Non-Criminal         | Criminal |  |  |  |
| All Campus              | 19                   | 10       |  |  |  |
| Assumption Hall         |                      |          |  |  |  |
| Biology                 | 3                    | 1        |  |  |  |
| Canterbury/Iona         | 2                    | 4        |  |  |  |
| CAW Student Centre      | 17                   | 7        |  |  |  |
| CEI/CARE                | 5                    | 3        |  |  |  |
| CELD Vanier             | 14                   | 21       |  |  |  |
| CELD Wyandotte          |                      |          |  |  |  |
| CHT                     |                      | 5        |  |  |  |
| CHN                     | 3                    | 6        |  |  |  |
| CHS                     |                      | 3        |  |  |  |
| CRP                     |                      |          |  |  |  |
| Dillon Hall             | 2                    | 2        |  |  |  |
| ECC                     | 2                    | 1        |  |  |  |
| Education Building      | 3                    | 3        |  |  |  |
| Education Gym/UCC       | 1                    | 2        |  |  |  |
| Essex Hall              | 6                    | 25       |  |  |  |
| GLIER                   |                      |          |  |  |  |
| HELC/Toldo              | 6                    | 8        |  |  |  |
| HK/St Denis/Stadium     | 10                   | 35       |  |  |  |
| Innovation Centre       | 13                   | 3        |  |  |  |
| Jackman Dramatic Arts   | 3                    |          |  |  |  |
| Law School              | 2                    | 7        |  |  |  |
| Lambton/Erie            | 6                    | 6        |  |  |  |
| LeBel                   |                      | 3        |  |  |  |
| Leddy Library           | 11                   | 32       |  |  |  |
| Maintenance Building    | 2                    | 2        |  |  |  |
| MEB                     | 1                    | 2        |  |  |  |
| Memorial Hall           |                      | 3        |  |  |  |
| Odette Building         | 7                    | 2        |  |  |  |
| Parking Garage/Lots     | 10                   | 1        |  |  |  |
| Windsor Hall            | 2                    | 4        |  |  |  |
| Residence (All)         | 37                   | 17       |  |  |  |
| SoCA Armouries          | 1                    | 4        |  |  |  |
| AWC for Creative Arts   |                      |          |  |  |  |
| Psychology Centre       |                      | 1        |  |  |  |
| Vanier Hall             | 2                    | 5        |  |  |  |
| Welcome Centre          | 1                    |          |  |  |  |
| TOTAL                   | 191                  | 228      |  |  |  |