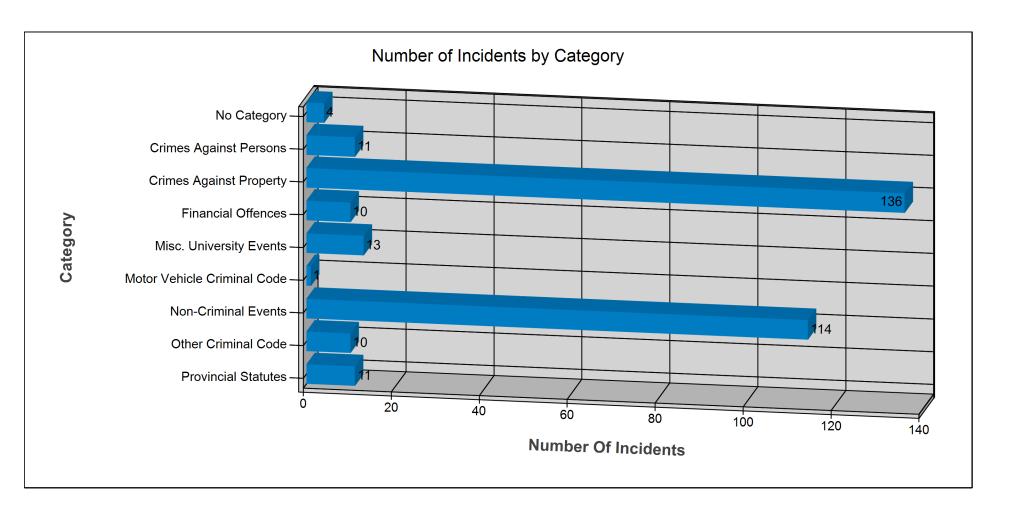

#### Loss by Class - Category

| Class/Category              | Total Loss | Recovered | Net Loss | Net Loss Over<br>\$1000.00 | Net Loss Under<br>\$1000.00 |
|-----------------------------|------------|-----------|----------|----------------------------|-----------------------------|
| Criminal Offences           |            |           |          |                            |                             |
| No Category                 | \$0.00     | \$0.00    | \$0.00   | 0                          | 2                           |
| Crimes Against Persons      | \$0.00     | \$0.00    | \$0.00   | 0                          | 11                          |
| Crimes Against Property     | \$0.00     | \$0.00    | \$0.00   | 0                          | 136                         |
| Financial Offences          | \$0.00     | \$0.00    | \$0.00   | 0                          | 10                          |
| Motor Vehicle Criminal Code | \$0.00     | \$0.00    | \$0.00   | 0                          | 1                           |
| Other Criminal Code         | \$0.00     | \$0.00    | \$0.00   | 0                          | 10                          |
| Class Total:                | \$0.00     | \$0.00    | \$0.00   | 0                          | 170                         |
| Non-Criminal                |            |           |          |                            |                             |
| No Category                 | \$0.00     | \$0.00    | \$0.00   | 0                          | 1                           |
| Misc. University Events     | \$0.00     | \$0.00    | \$0.00   | 0                          | 13                          |
| Non-Criminal Events         | \$0.00     | \$0.00    | \$0.00   | 0                          | 114                         |
| Class Total:                | \$0.00     | \$0.00    | \$0.00   | 0                          | 128                         |
| Other Offences              |            |           |          |                            |                             |
| No Category                 | \$0.00     | \$0.00    | \$0.00   | 0                          | 1                           |
| Provincial Statutes         | \$0.00     | \$0.00    | \$0.00   | 0                          | 11                          |
| Class Total:                | \$0.00     | \$0.00    | \$0.00   | 0                          | 12                          |
| TOTAL:                      | \$0.00     | \$0.00    | \$0.00   | 0                          | 310                         |