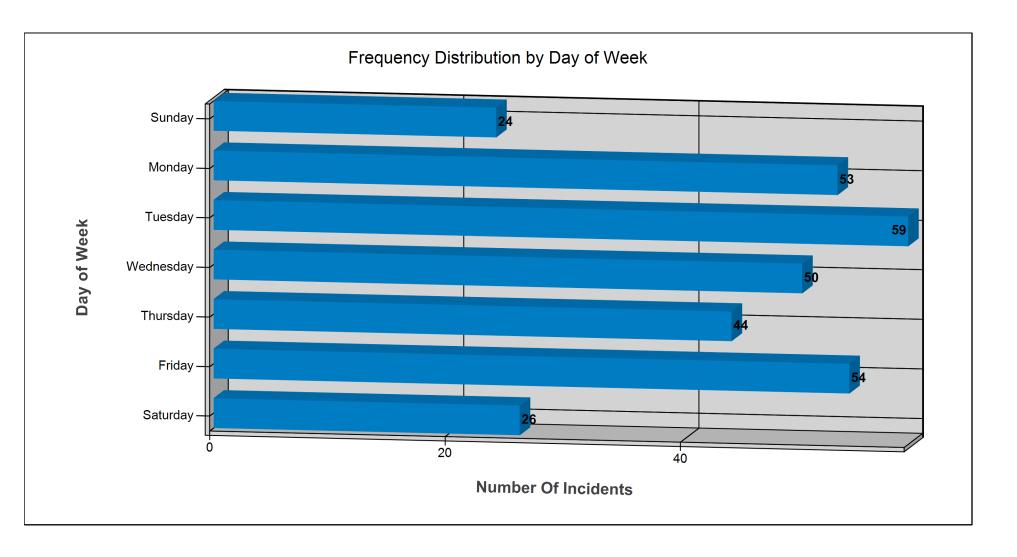

| \$0.00    | \$0.00   | 0                          | 128                         |
| Other Offences              |            |           |          |                            |                             |
| No Category                 | \$0.00     | \$0.00    | \$0.00   | 0                          | 1                           |
| Provincial Statutes         | \$0.00     | \$0.00    | \$0.00   | 0                          | 11                          |
| Class Total:                | \$0.00     | \$0.00    | \$0.00   | 0                          | 12                          |
| TOTAL:                      | \$0.00     | \$0.00    | \$0.00   | 0                          | 310                         |



 Date Range:
 2022-01-01 - 2022-12-31

 Criteria:
 No Criteria Specified





 Date Range:
 2022-01-01 - 2022-12-31

 Criteria:
 No Criteria Specified





 Date Range:
 2022-01-01 - 2022-12-31

 Criteria:
 No Criteria Specified





 Date Range:
 2022-01-01 - 2022-12-31

 Criteria:
 No Criteria Specified





 Date Range:
 2022-01-01 - 2022-12-31

 Criteria:
 No Criteria Specified



All information contained in this document is considered confidential. Any use of this information outside of its intended use is strictly prohibited.



Local Print Date/Time: April 4, 2023 10:46:49 AM