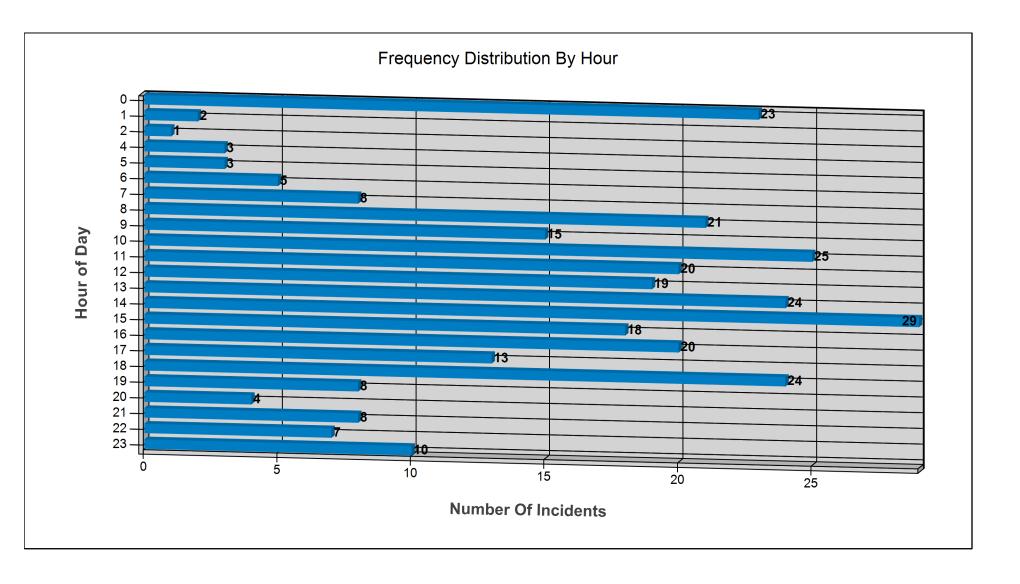

|                             |
| No Category                 | \$0.00     | \$0.00    | \$0.00   | 0                          | 1                           |
| Provincial Statutes         | \$0.00     | \$0.00    | \$0.00   | 0                          | 11                          |
| Class Total:                | \$0.00     | \$0.00    | \$0.00   | 0                          | 12                          |
| TOTAL:                      | \$0.00     | \$0.00    | \$0.00   | 0                          | 310                         |



 Date Range:
 2022-01-01 - 2022-12-31

 Criteria:
 No Criteria Specified





 Date Range:
 2022-01-01 - 2022-12-31

 Criteria:
 No Criteria Specified





 Date Range:
 2022-01-01 - 2022-12-31

 Criteria:
 No Criteria Specified





 Date Range:
 2022-01-01 - 2022-12-31

 Criteria:
 No Criteria Specified





 Date Range:
 2022-01-01 - 2022-12-31

 Criteria:
 No Criteria Specified



All information contained in this document is considered confidential. Any use of this information outside of its intended use is strictly prohibited.



Local Print Date/Time: April 4, 2023 10:46:49 AM