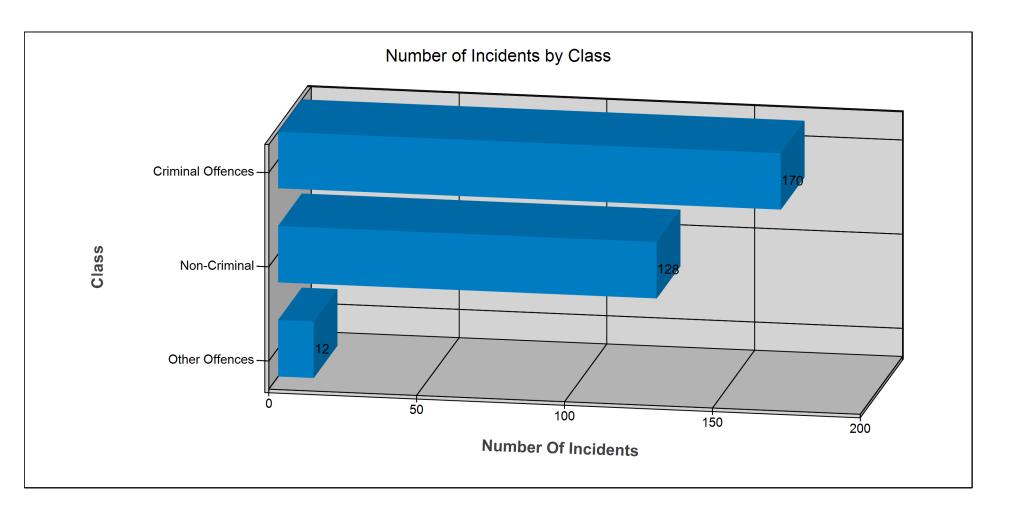

#### Number Of Incidents By Class/Category

| Class/Category              | Subcategory                         | Туре                                    | Number Of Incidents |
|-----------------------------|-------------------------------------|-----------------------------------------|---------------------|
| Crimes Against Property     | THEFT OVER-TOTAL2130-0              | OTHER THEFTS>2130-105                   | 1                   |
| Crimes Against Property     | THEFT UNDER-TOTAL2140-0             |                                         | 19                  |
| Crimes Against Property     | THEFT UNDER-TOTAL2140-0             | ATTEMPTS ALL TYPES<br>VEHICLES<2140-113 | 1                   |
| Crimes Against Property     | THEFT UNDER-TOTAL2140-0             | BICYCLE THEFTS<2140-101                 | 54                  |
| Crimes Against Property     | THEFT UNDER-TOTAL2140-0             | OTHER THEFTS<2140-105                   | 19                  |
| Crimes Against Property     | THEFT UNDER-TOTAL2140-0             | THEFTS FROM MV<2140-102                 | 3                   |
|                             |                                     | Crimes Against Property Total:          | 136                 |
| Financial Offences          | FRAUD-TOTAL2160-0                   |                                         | 1                   |
| Financial Offences          | MISCHIEF UNDER2174-0                |                                         | 9                   |
|                             |                                     | Financial Offences Total:               | 10                  |
| Motor Vehicle Criminal Code | CARELESS DRIVING HTA-9520-0         |                                         | 1                   |
|                             |                                     | Motor Vehicle Criminal Code Total:      | 1                   |
| Other Criminal Code         |                                     |                                         | 4                   |
| Other Criminal Code         | ALL OTHER CRIMINAL CODE-3890-0      |                                         | 3                   |
| Other Criminal Code         | INVASION OF PRIVACY-3750-0          |                                         | 1                   |
| Other Criminal Code         | THREAT/HARASSING PHONE CALLS-3530-0 |                                         | 2                   |
|                             |                                     | Other Criminal Code Total:              | 10                  |
|                             |                                     | CRIMINAL OFFENCES TOTAL:                | 170                 |

#### Number Of Incidents By Class/Category

| Class/Category      | Subcategory                           | Туре                                               | Number Of Incidents |
|---------------------|---------------------------------------|----------------------------------------------------|---------------------|
| Non-Criminal Events | MISC NON-CRIMINAL EVENTS-TOTAL-9999-0 | INSECURE PREMISES-9999-133                         | 2                   |
| Non-Criminal Events | MISC NON-CRIMINAL EVENTS-TOTAL-9999-0 | L& F-9999-137                                      | 5                   |
| Non-Criminal Events | MISC NON-CRIMINAL EVENTS-TOTAL-9999-0 | MHA - NO CHARGE/NO HOSPITAL-<br>9999-139           | 2                   |
| Non-Criminal Events | MISC NON-CRIMINAL EVENTS-TOTAL-9999-0 | MISCELLANEOUS-9999-140                             | 3                   |
| Non-Criminal Events | MISC NON-CRIMINAL EVENTS-TOTAL-9999-0 | MISSING PERSON LOCATED-9999-<br>170                | 1                   |
| Non-Criminal Events | MISC NON-CRIMINAL EVENTS-TOTAL-9999-0 | PROPERTY DAMAGE NON-<br>CRIMINAL ACTIVITY-9999-145 | 10                  |
| Non-Criminal Events | MISC NON-CRIMINAL EVENTS-TOTAL-9999-0 | PROWLER SUSPICIOUS<br>CIRCUMSTANCES-9999-146       | 2                   |
| Non-Criminal Events | MISC NON-CRIMINAL EVENTS-TOTAL-9999-0 | SPECIAL ATTENTION-9999-149                         | 3                   |
| Non-Criminal Events | MISC NON-CRIMINAL EVENTS-TOTAL-9999-0 | SUSPECTED PERSONS<br>KNOWN/UNKNOWN-9999-152        | 3                   |
| Non-Criminal Events | MISC NON-CRIMINAL EVENTS-TOTAL-9999-0 | WEAPONS GENERAL-9999-157                           | 1                   |
|                     |                                       | Non-Criminal Events Total:                         | 114                 |
|                     |                                       | NON-CRIMINAL TOTAL:                                | 128                 |
| Other Offences      |                                       |                                                    |                     |
| No Category         |                                       |                                                    | 1                   |
|                     |                                       | Total:                                             | 1                   |
| Provincial Statutes |                                       |                                                    | 1                   |
| Provincial Statutes | MENTAL HEALTH ACT-7300-104            | SECTION 17                                         | 4                   |
| Provincial Statutes | TRESPASS TO PROPERTY ACT-7300-102     |                                                    | 1                   |

 Date Range:
 2022-01-01 - 2022-12-31

 Criteria:
 No Criteria Specified

| Number Of Incidents By | Class/Category                    |                                          |                     |
|------------------------|-----------------------------------|------------------------------------------|---------------------|
| Class/Category         | Subcategory                       | Туре                                     | Number Of Incidents |
| Provincial Statutes    | TRESPASS TO PROPERTY ACT-7300-102 | ENTER PREMISES WHEN<br>PROHIBITED (2)1 1 | 5                   |
|                        |                                   | Provincial Statutes Total:               | 11                  |
|                        |                                   | OTHER OFFENCES TOTAL:                    | 12                  |
|                        |                                   | Total:                                   | 310                 |