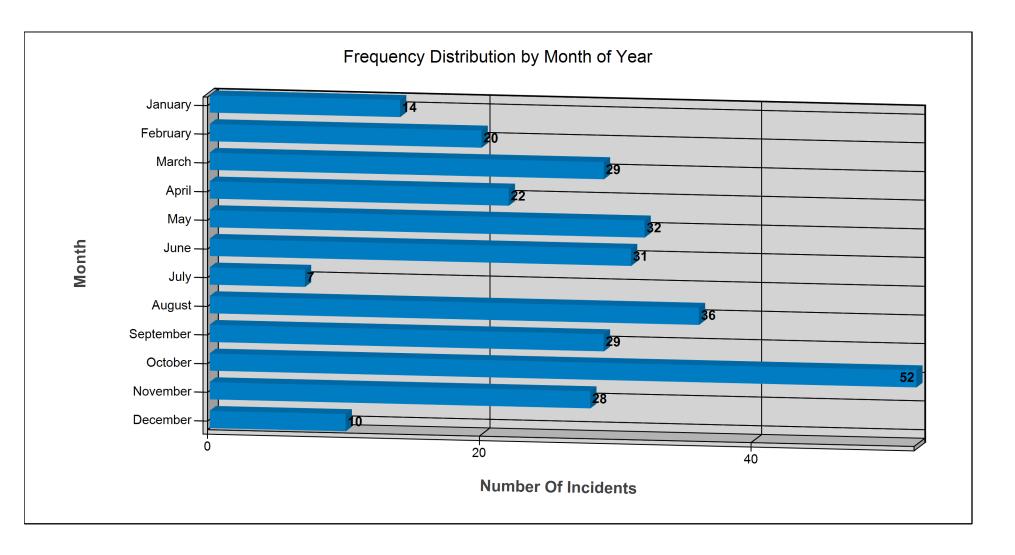

|
| Other Offences              |            |           |          |                            |                             |
| No Category                 | \$0.00     | \$0.00    | \$0.00   | 0                          | 1                           |
| Provincial Statutes         | \$0.00     | \$0.00    | \$0.00   | 0                          | 11                          |
| Class Total:                | \$0.00     | \$0.00    | \$0.00   | 0                          | 12                          |
| TOTAL:                      | \$0.00     | \$0.00    | \$0.00   | 0                          | 310                         |



 Date Range:
 2022-01-01 - 2022-12-31

 Criteria:
 No Criteria Specified





 Date Range:
 2022-01-01 - 2022-12-31

 Criteria:
 No Criteria Specified





 Date Range:
 2022-01-01 - 2022-12-31

 Criteria:
 No Criteria Specified





 Date Range:
 2022-01-01 - 2022-12-31

 Criteria:
 No Criteria Specified





 Date Range:
 2022-01-01 - 2022-12-31

 Criteria:
 No Criteria Specified



All information contained in this document is considered confidential. Any use of this information outside of its intended use is strictly prohibited.



Local Print Date/Time: April 4, 2023 10:46:49 AM