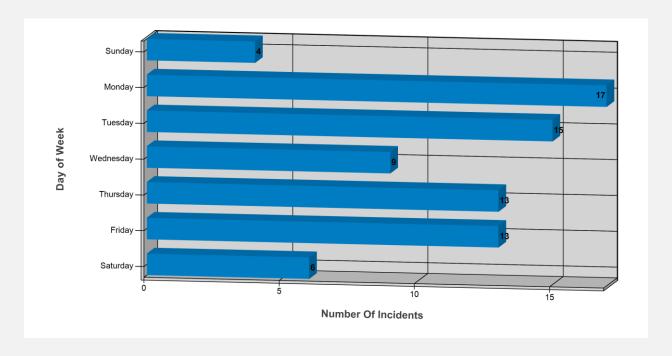

|                         |                         |                         | 21    |

### **Reportable Offences - Other**

|                     | 1 <sup>st</sup> Quarter | 2 <sup>nd</sup> Quarter | 3 <sup>rd</sup> Quarter | 4 <sup>th</sup> Quarter | Total |
|---------------------|-------------------------|-------------------------|-------------------------|-------------------------|-------|
| Provincial Statutes | 1                       |                         |                         |                         | 1     |
| TOTAL               | 1                       |                         |                         |                         | 1     |

### **Reports Filed by Category**



### **Reports Filed by Hour**



## Reports Filed by Day of the Week



### **Reports Filed by Month**



| Building              | Reportable Incidents |          |  |  |  |
|-----------------------|----------------------|----------|--|--|--|
|                       | Non-Criminal         | Criminal |  |  |  |
| All Campus            | 4                    | 2        |  |  |  |
| Assumption Hall       |                      |          |  |  |  |
| Biology               |                      |          |  |  |  |
| Canterbury College    | 1                    |          |  |  |  |
| CAW Student Centre    | 1                    |          |  |  |  |
| CARE                  |                      |          |  |  |  |
| CEI                   | 1                    |          |  |  |  |
| CELD Vanier/Wyandotte |                      |          |  |  |  |
| CHT