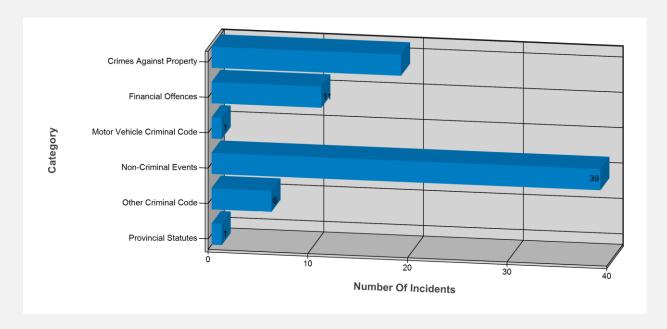

|                         | 2     |
| TOTAL                   | 21                      |                         |                         |                         | 21    |

### **Reportable Offences - Other**

|                     | 1 <sup>st</sup> Quarter | 2 <sup>nd</sup> Quarter | 3 <sup>rd</sup> Quarter | 4 <sup>th</sup> Quarter | Total |
|---------------------|-------------------------|-------------------------|-------------------------|-------------------------|-------|
| Provincial Statutes | 1                       |                         |                         |                         | 1     |
| TOTAL               | 1                       |                         |                         |                         | 1     |

### **Reports Filed by Category**



### **Reports Filed by Hour**



## Reports Filed by Day of the Week



### **Reports Filed by Month**



| Building              | Reportable Incidents |          |  |  |  |
|-----------------------|----------------------|----------|--|--|--|
|                       | Non-Criminal         | Criminal |  |  |  |
| All Campus            | 4                    | 2        |  |  |  |
| Assumption Hall       |                      |          |  |  |  |
| Biology               |                      |          |  |  |  |
| Canterbury College    | 1                    |          |  |  |  |
| CAW Student Centre    | 1                    |          |  |  |  |
| CARE                  |                      |          |  |  |  |
| CEI                   | 1                    |          |  |  |  |
|