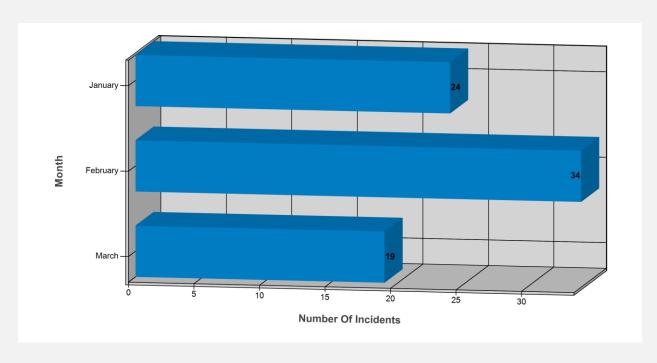

### **Reports Filed by Month**

| Building              | Reportable Incidents |          |  |  |  |
|-----------------------|----------------------|----------|--|--|--|
|                       | Non-Criminal         | Criminal |  |  |  |
| All Campus            | 4                    | 2        |  |  |  |
| Assumption Hall       |                      |          |  |  |  |
| Biology               |                      |          |  |  |  |
| Canterbury College    | 1                    |          |  |  |  |
| CAW Student Centre    | 1                    |          |  |  |  |
| CARE                  |                      |          |  |  |  |
| CEI                   | 1                    |          |  |  |  |
| CELD Vanier/Wyandotte |                      |          |  |  |  |
| CHT                   |                      |          |  |  |  |
| CHN                   |                      |          |  |  |  |
| CHS                   |                      |          |  |  |  |
| CRP                   |                      |          |  |  |  |
| Dillon Hall           |                      |          |  |  |  |
| ECC                   |                      |          |  |  |  |
| Education Building    |                      |          |  |  |  |
| Education Gym/UCC     |                      |          |  |  |  |
| Essex Hall/CORe       |                      |          |  |  |  |
| GLIER                 |                      |          |  |  |  |
| HELC/Toldo            |                      |          |  |  |  |
| HK/St Denis/Stadium   | 2                    | 2        |  |  |  |
| Innovation Centre     | 2                    |          |  |  |  |
| Jackman Dramatic Arts |                      |          |  |  |  |
| Law School            |                      | 6        |  |  |  |
| Lambton/Erie          |                      |          |  |  |  |
| LeBel                 |                      |          |  |  |  |
| Leddy Library         |                      |          |  |  |  |
| Maintenance Building  |                      |          |  |  |  |
| MEB                   |                      |          |  |  |  |
| Memorial Hall         |                      |          |  |  |  |
| Odette Building       | 3                    | 1        |  |  |  |
| Parking Garage/Lots   |                      | 1        |  |  |  |
| Residence (All)       | 6                    | 1        |  |  |  |
| SoCA Armouries        |                      |          |  |  |  |
| SoCA AWC              |                      |          |  |  |  |
| Psychology Centre     |                      |          |  |  |  |
| Vanier Hall           |                      |          |  |  |  |
| Welcome Centre        | 1                    |          |  |  |  |
| Windsor Hall          |                      |          |  |  |  |
| TOTAL                 | 21                   | 13       |  |  |  |