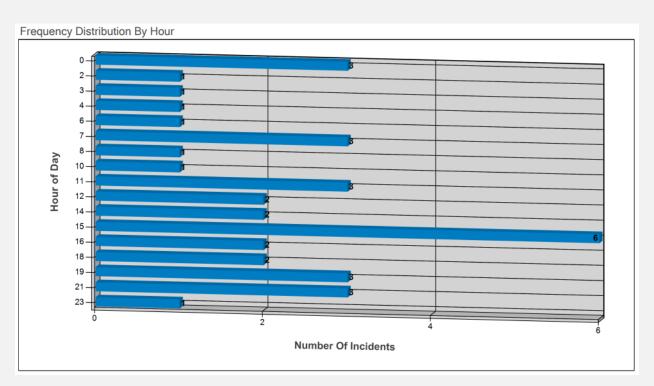

#### **Reports Filed by Hour**

| Building              | Reportable Incidents |          |  |  |
|-----------------------|----------------------|----------|--|--|
|                       | Non-Criminal         | Criminal |  |  |
| All Campus            | 6                    | 2        |  |  |
| Assumption Hall       |                      | 1        |  |  |
| Biology               |                      | 1        |  |  |
| Canterbury College    |                      |          |  |  |
| CAW Student Centre    |                      |          |  |  |
| CARE                  |                      |          |  |  |
| CEI                   |                      | 1        |  |  |
| CELD Vanier/Wyandotte |                      |          |  |  |
| CHT                   | 1                    |          |  |  |
| CHN                   |                      |          |  |  |
| CHS                   |                      |          |  |  |
| CRP                   |                      |          |  |  |
| Dillon Hall           |                      |          |  |  |
| ECC                   | 1                    | 1        |  |  |
| Education Building    |                      | 1        |  |  |
| Education Gym/UCC     |                      |          |  |  |
| Essex Hall/CORe       | 1                    | 1        |  |  |
| GLIER                 | 1                    |          |  |  |
| HELC/Toldo            |                      |          |  |  |
| HK/St Denis/Stadium   |                      |          |  |  |
| Innovation Centre     | 1                    | 1        |  |  |
| Jackman Dramatic Arts |                      |          |  |  |
| Law School            |                      |          |  |  |
| Lambton/Erie          |                      |          |  |  |
| LeBel                 |                      |          |  |  |
| Leddy Library         | 1                    |          |  |  |
| Maintenance Building  | 1                    |          |  |  |
| MEB                   | 1                    |          |  |  |
| Memorial Hall         |                      |          |  |  |
| Odette Building       |                      |          |  |  |
| Parking Garage/Lots   |                      | 1        |  |  |
| Residence (All)       | 1                    | 4        |  |  |
| SoCA Armouries        | 1                    | 1        |  |  |
| SoCA AWC              | 1                    |          |  |  |
| Psychology Centre     |                      |          |  |  |
| Vanier Hall           | 1                    |          |  |  |
| Welcome Centre        |                      |          |  |  |
| Windsor Hall          |                      |          |  |  |
| TOTAL                 | 18                   | 15       |  |  |