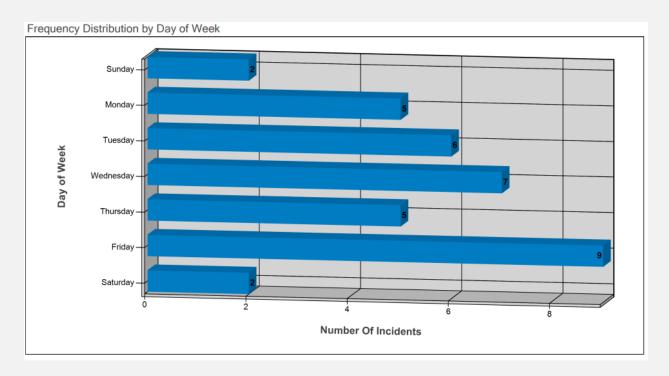

| 20                      | 22                      |                         | 63    |

## **Reportable Offences - Other**

|                     | 1 <sup>st</sup> Quarter | 2 <sup>nd</sup> Quarter | 3 <sup>rd</sup> Quarter | 4 <sup>th</sup> Quarter | Total |
|---------------------|-------------------------|-------------------------|-------------------------|-------------------------|-------|
| Provincial Statutes | 1                       | 4                       | 2                       |                         | 7     |
| TOTAL               | 1                       | 4                       | 2                       |                         | 7     |

#### **Reports Filed by Category**



### **Reports Filed by Month**



## Reports Filed by Day of the Week



#### **Reports Filed by Hour**



| Building              | Reportable Incidents |          |  |  |
|-----------------------|----------------------|----------|--|--|
|                       | Non-Criminal         | Criminal |  |  |
| All Campus            | 6                    | 2        |  |  |
| Assumption Hall       |                      | 1        |  |  |
| Biology               |                      | 1        |  |  |
| Canterbury College    |                      |          |  |  |
| CAW Student Centre    |                      |          |  |  |
| CARE                  |                      |          |  |  |
| CEI                   |                      | 1        |  |  |
| CELD Vanier/Wyandotte |                      |          |  |  |
| CHT                   | 1