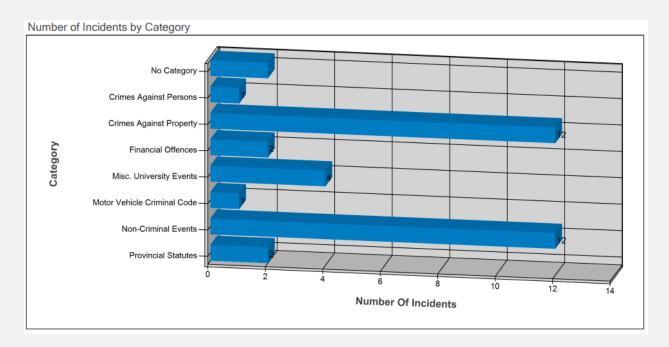

#### **Reports Filed by Category**

## **Reportable Offences - Criminal**

|                             | 1 <sup>st</sup> Quarter | 2 <sup>nd</sup> Quarter | 3 <sup>rd</sup> Quarter | 4 <sup>th</sup> Quarter | Total |
|-----------------------------|-------------------------|-------------------------|-------------------------|-------------------------|-------|
| CDSA/Drug Offenses          |                         |                         |                         |                         |       |
| Crimes Against Persons      |                         | 3                       | 1                       |                         | 4     |
| Crimes Against Property     | 10                      | 12                      | 12                      |                         | 34    |
| Federal Statutes            |                         |                         |                         |                         |       |
| Financial Offences          | 1                       |                         | 2                       |                         | 3     |
| Motor Vehicle Criminal Code |                         |                         | 1                       |                         | 1     |
| Other Criminal Code         | 2                       |                         |                         |                         | 2     |
| Non-Categorized             |                         |                         |                         |                         |       |
| TOTAL                       | 13                      | 15                      | 16                      |                         | 44    |

## Reportable Events – Non-Criminal

|                         | 1 <sup>st</sup> Quarter | 2 <sup>nd</sup> Quarter | 3 <sup>rd</sup> Quarter | 4 <sup>th</sup> Quarter | Total |
|-------------------------|-------------------------|-------------------------|-------------------------|-------------------------|-------|
| Non-Criminal            | 19                      | 20                      | 18                      |                         | 57    |
| Misc. University Events | 2                       |                         | 4                       |                         | 6     |
| TOTAL                   | 21                      | 20                      | 22                      |                         | 63    |

## **Reportable Offences - Other**

|                     | 1 <sup>st</sup> Quarter | 2 <sup>nd</sup> Quarter | 3 <sup>rd</sup> Quarter | 4 <sup>th</sup> Quarter | Total |
|---------------------|-------------------------|-------------------------|-------------------------|-------------------------|-------|
| Provincial Statutes | 1                       | 4                       | 2                       |                         | 7     |
| TOTAL               | 1                       | 4                       | 2                       |                         | 7     |