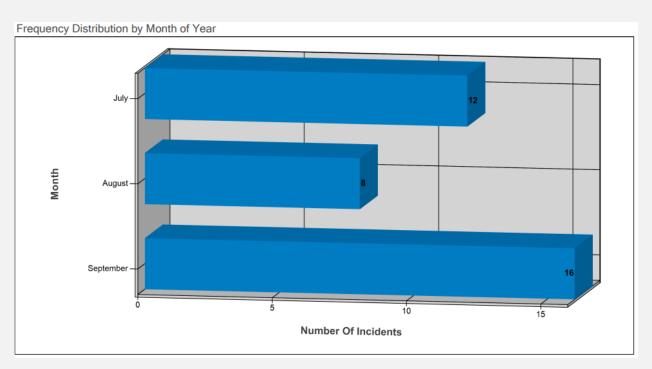

6     |
| TOTAL                   | 21                      | 20                      | 22                      |                         | 63    |

## **Reportable Offences - Other**

|                     | 1 <sup>st</sup> Quarter | 2 <sup>nd</sup> Quarter | 3 <sup>rd</sup> Quarter | 4 <sup>th</sup> Quarter | Total |
|---------------------|-------------------------|-------------------------|-------------------------|-------------------------|-------|
| Provincial Statutes | 1                       | 4                       | 2                       |                         | 7     |
| TOTAL               | 1                       | 4                       | 2                       |                         | 7     |

#### **Reports Filed by Category**



### **Reports Filed by Month**



## Reports Filed by Day of the Week



#### **Reports Filed by Hour**



| Building              | Reportable Incidents |          |  |  |
|-----------------------|----------------------|----------|--|--|
|                       | Non-Criminal         | Criminal |  |  |
| All Campus            | 6                    | 2        |  |  |
| Assumption Hall       |                      | 1        |  |  |
| Biology               |                      | 1        |  |  |
| Canterbury College    |                      |          |  |  |
| CAW Student Centre    |                      |          |  |  |
| CARE                  |                      |          |  |  |
| CEI                   |                      | 1        |  |  |
| CELD Vanier/Wyandotte |                      |          |  |  |