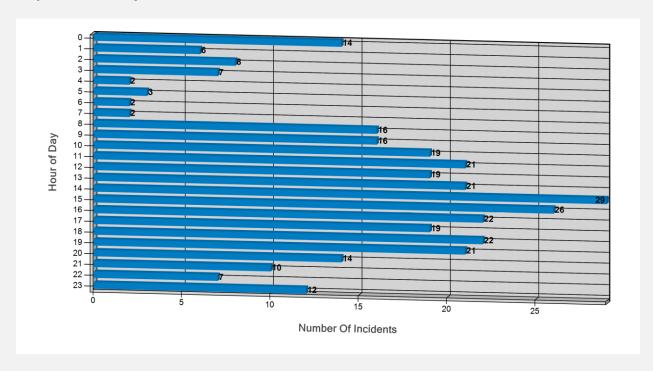

-----------------------|-------|
| TOTAL | 43                      | 32                      | 39                      | 51                      | 165   |

# **Reportable Offences - Other**

|                     | 1 <sup>st</sup> Quarter | 2 <sup>nd</sup> Quarter | 3 <sup>rd</sup> Quarter | 4 <sup>th</sup> Quarter | Total |
|---------------------|-------------------------|-------------------------|-------------------------|-------------------------|-------|
| Provincial Statutes | 0                       | 1                       | 3                       | 2                       | 6     |
| TOTAL               | 0                       | 1                       | 3                       | 2                       | 6     |

### **Reports Filed 2017**



# **Reports Filed by Hour 2017**



# Reports Filed by Day of the Week 2017



# **Reports Filed by Month 2017**





# **University of Windsor Campus Community Police**

2455 Wyandotte Street West Windsor, Ontario N9B 0C1 519-253-3000 ext. 1234

Mailing address: 401 Sunset Ave Windsor, Ontario N9B 3P4