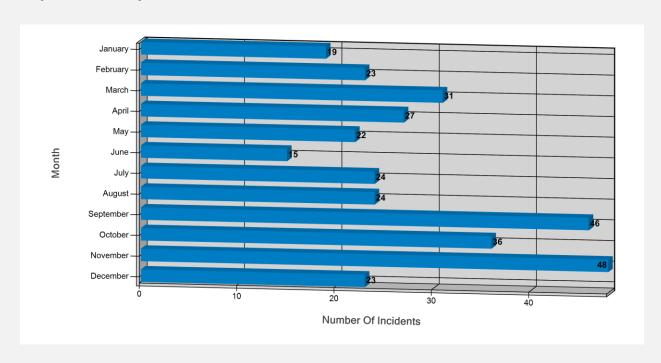

| 39                      | 51                      | 165   |

# **Reportable Offences - Other**

|                     | 1 <sup>st</sup> Quarter | 2 <sup>nd</sup> Quarter | 3 <sup>rd</sup> Quarter | 4 <sup>th</sup> Quarter | Total |
|---------------------|-------------------------|-------------------------|-------------------------|-------------------------|-------|
| Provincial Statutes | 0                       | 1                       | 3                       | 2                       | 6     |
| TOTAL               | 0                       | 1                       | 3                       | 2                       | 6     |

### **Reports Filed 2017**



# **Reports Filed by Hour 2017**



# Reports Filed by Day of the Week 2017



# **Reports Filed by Month 2017**





# **University of Windsor Campus Community Police**

2455 Wyandotte Street West Windsor, Ontario N9B 0C1 519-253-3000 ext. 1234

Mailing address: 401 Sunset Ave Windsor, Ontario N9B 3P4