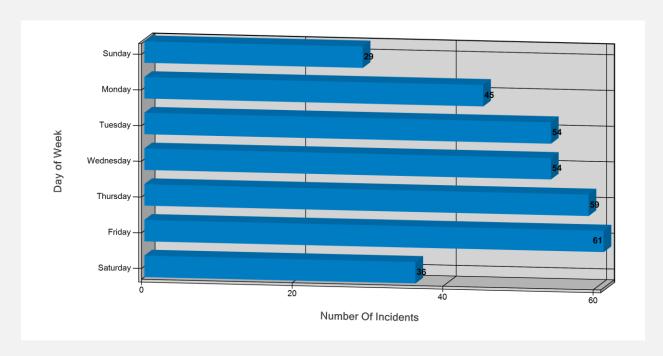

43                      | 32                      | 39                      | 51                      | 165   |

# **Reportable Offences - Other**

|                     | 1 <sup>st</sup> Quarter | 2 <sup>nd</sup> Quarter | 3 <sup>rd</sup> Quarter | 4 <sup>th</sup> Quarter | Total |
|---------------------|-------------------------|-------------------------|-------------------------|-------------------------|-------|
| Provincial Statutes | 0                       | 1                       | 3                       | 2                       | 6     |
| TOTAL               | 0                       | 1                       | 3                       | 2                       | 6     |

### **Reports Filed 2017**



# **Reports Filed by Hour 2017**



# Reports Filed by Day of the Week 2017



# **Reports Filed by Month 2017**





# **University of Windsor Campus Community Police**

2455 Wyandotte Street West Windsor, Ontario N9B 0C1 519-253-3000 ext. 1234

Mailing address: 401 Sunset Ave Windsor, Ontario N9B 3P4