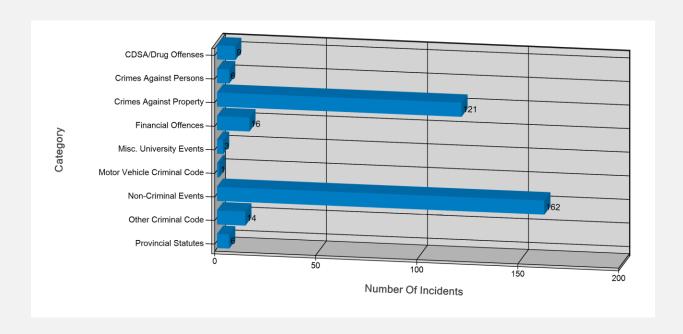

-------|-------------------------|-------------------------|-------|
| TOTAL | 43                      | 32                      | 39                      | 51                      | 165   |

# **Reportable Offences - Other**

|                     | 1 <sup>st</sup> Quarter | 2 <sup>nd</sup> Quarter | 3 <sup>rd</sup> Quarter | 4 <sup>th</sup> Quarter | Total |
|---------------------|-------------------------|-------------------------|-------------------------|-------------------------|-------|
| Provincial Statutes | 0                       | 1                       | 3                       | 2                       | 6     |
| TOTAL               | 0                       | 1                       | 3                       | 2                       | 6     |

### **Reports Filed 2017**



# **Reports Filed by Hour 2017**



# Reports Filed by Day of the Week 2017



# **Reports Filed by Month 2017**





# **University of Windsor Campus Community Police**

2455 Wyandotte Street West Windsor, Ontario N9B 0C1 519-253-3000 ext. 1234

Mailing address: 401 Sunset Ave Windsor, Ontario N9B 3P4